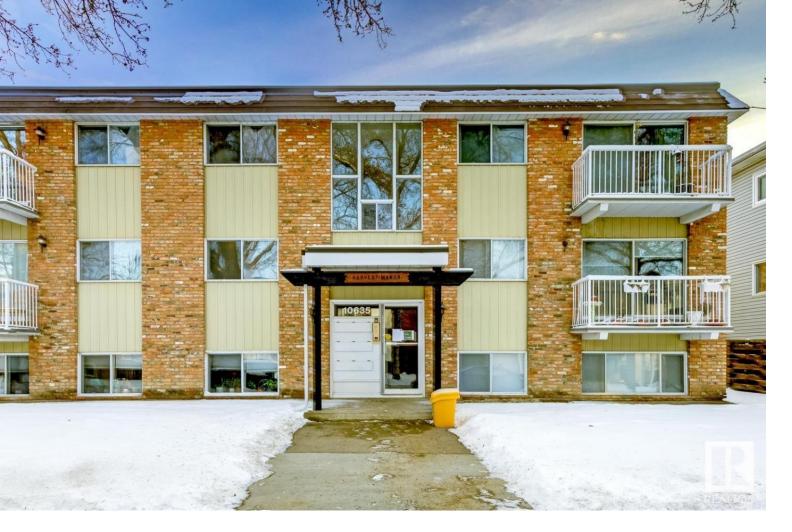

## Edmonton Alberta

\$279,900

Just in time for the holidays- Welcome to Harvest Manor! This Top-Floor corner unit is extra spacious with over 1000 sqft of living space and a rare THREE bedrooms! This unit features granite countertops, maple cabinets, stainless steel appliances, and laminate flooring. The Primary suite is extra spacious and has its own private ensuite and walk-in closet. The large and bright secondary bedrooms are right across the main 4-piece bath and in-suite laundry! INCREDIBLE LOCATION! Steps away from the University of Alberta, Whyte Ave, and Transit! Just minutes to the LRT, MacEwan, NAIT, the River Valley, Downtown, and much more! This home is great for investors, students, and working professionals. Upgrades include: 2023-new roof, 2021-new boiler Unit, 2024-Pot lights installed, 2020-new washer/dryer, tub, and tub surround. This apartment has it all! Convenience at your doorstep and LOW CONDO FEES, don't wait - act now! (id:6769)