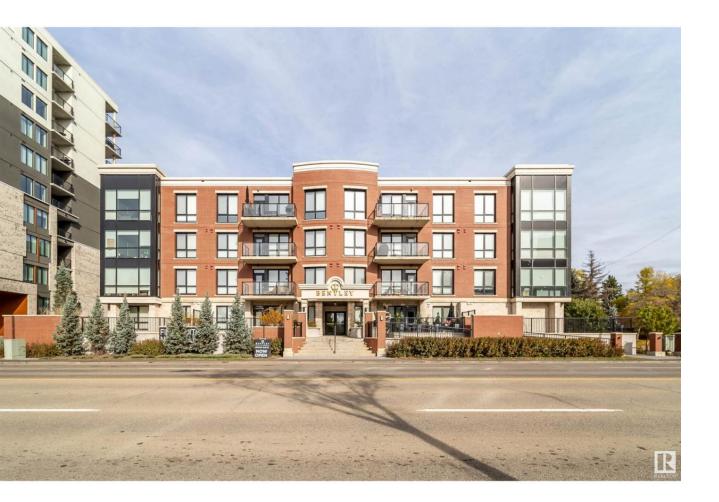

## Edmonton Alberta

The Bentley is a luxury condo located in Windsor Park, one of Edmontons most prestigious neighborhoods. This 2 bedroom, 2 and a half bathroom unit boasts unobstructed east balcony view sleek cabinetry, quartz countertops, engineered hardwood floors, stainless steel appliances, in-suite laundry, and a linear fireplace. The spacious master bedroom includes a spa-like ensuite with a steam shower. Additional features include air conditioning, triple-pane windows, 9-ft ceilings, concrete/steel construction, an exterior gas line for the deck, and one secured underground parking stall. The Bentley offers quality craftsmanship and elegant finishes, making it the perfect home for discerning buyers. Guaranteed rental program for a great investment opportunity. Ideally located next to the University of Alberta and just steps from the University Hospital, Jubilee Auditorium, and River Valley trails, with quick access to Whyte Avenue, downtown, and the LRT station. (id:6769)