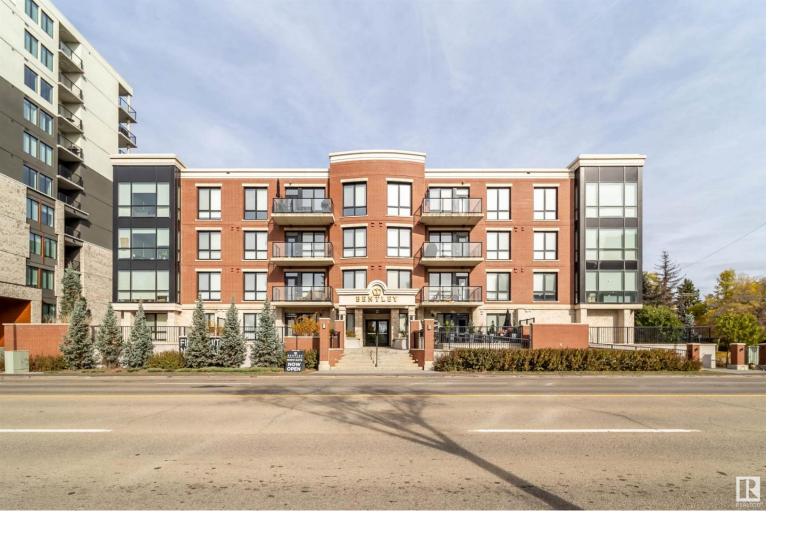

## 11710 87 Avenue 304 Edmonton AB

\$625.000

The Bentley is a luxury condo located in Windsor Park, one of Edmonton's most prestigious neighborhoods. This 2 bedroom, 2 and a half bathroom unit boasts unobstructed east balcony view sleek cabinetry, quartz countertops, engineered hardwood floors, stainless steel appliances, in-suite laundry, and a linear fireplace. The spacious master bedroom includes a spa-like ensuite with a steam shower. Additional features include air conditioning, triple-pane windows, 9-ft ceilings, concrete/steel construction, an exterior gas line for the deck, and one secured underground parking stall. The Bentley offers quality craftsmanship and elegant finishes, making it the perfect home for discerning buyers. Guaranteed rental program for a great investment opportunity. Ideally located next to the University of Alberta and just steps from the University Hospital, Jubilee Auditorium, and River Valley trails, with quick access to Whyte Avenue, downtown, and the LRT station.