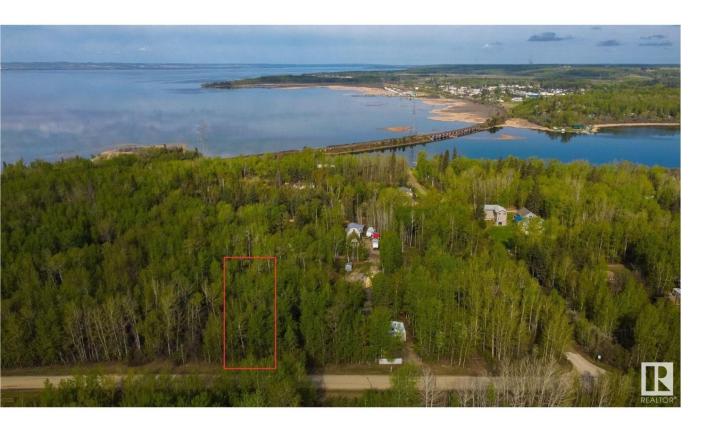

## Rural Parkland County Alberta

\$155,000

Come live by the lake! This 0.38 acre lot in Moonlight Bay is fully treed, and offers you the chance to develop it to your tastes with no architectural controls! Due to its convenient DOUBLE-LOT location, the potential exists for multiple access points onto the property depending on your vision. Whether you choose to keep the lot treed, or clear it all away - the choice here is yours. Wabamun Lake offers endless recreational opportunities which include fishing, ice fishing, swimming, watersports, sailing, sledding, & cross-country skiing - you name it, you can do it here. The shores of the lake are just a few steps away, while the provincial boat launch is conveniently located just down the road. With easy access to Hwy 16, this lot is only 20 mins from Spruce Grove & 35 mins from Edmonton's city limits on PAVED roads, making it the perfect spot for a weekend escape or vacation retreat. (id:6769)