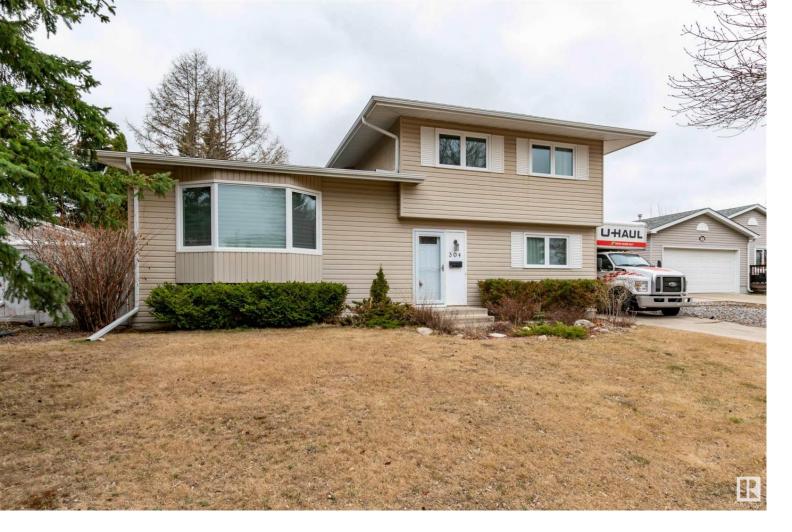

## 304 MANOR Terrace Sherwood Park AB \$434,707

LOVELY FAMILY HOME! Quiet location in Millshaven. Centrally located close to schools, parks, great Sherwood Park amenities and within easy access to Edmonton! Well maintained and offers 2240 square feet of living space! Large entry way and a big living room. Open and bright kitchen with newer stainless steel appliances include and a large dining area. Family room and 2 piece powder room are in the lower level. Upstairs are 3 bedrooms, and a 4 piece bathroom. HUGE WEST FACING BACKYARD to enjoy! OVERSIZED DOUBLE detached garage! No need to worry about any high ticket items as this home offers NEW SHINGLES (2021), NEW FURNACE (2023) AND A NEW HOT WATER TANK (2024) AND ALL NEWER TRIPLE PANE WINDOWS (2014). Two brand new storm doors and new exterior doors, and newer washer & dryer as well. IMMEDIATE POSSESSION is available! GREAT VALUE!! Visit REALTOR(R) website for more information. Listing Presented By: