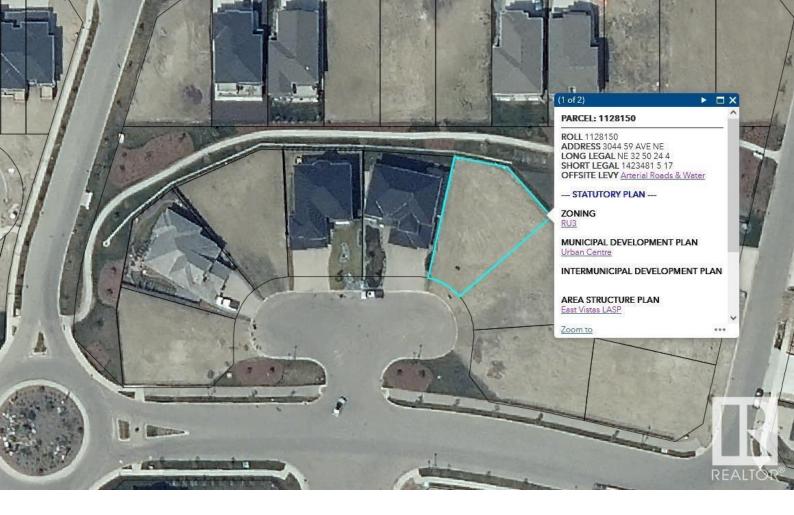

## Rural Leduc County Alberta

\$339,900

Beautiful pie lot in Royal Oaks with green space & walking trails behind. Inside a cul-de-sac, surrounded by beautiful million dollar homes, ready for you to build your dream home! Municipal water & sewer services in this area, low maintenance living just outside the city. Estimated a 44' building pocket. Excellent location, close to Edmonton International Airport, shopping, golf & Highway 2. (id:6769)