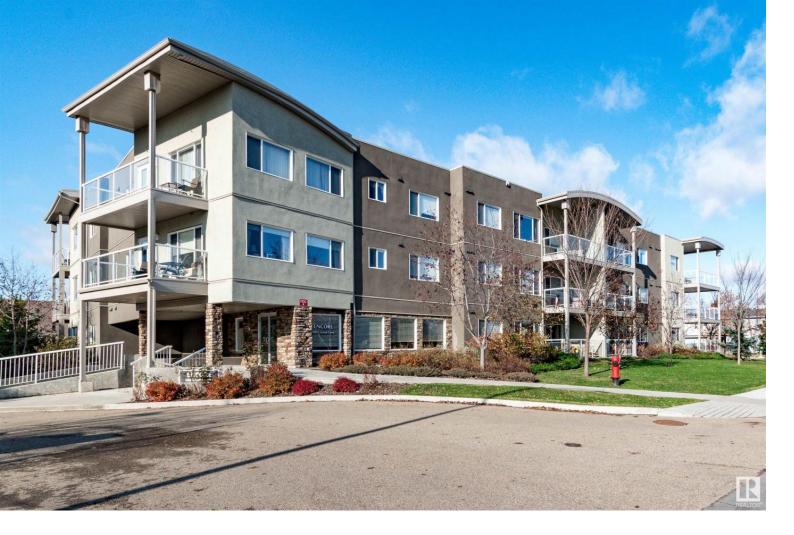

## 100 CRYSTAL Lane 305 Sherwood Park AB

\$329,900

AMAZING TOP FLOOR CORNER UNIT in the well managed "Encore" building. This 2 bedroom, 2 bathroom home is in immaculate condition! Featuring central air conditioning, gleaming hardwood and tile floors, cherry maple cabinets, upgraded stainless appliances, granite countertops and a tiled backsplash, as well as a raised eating bar. The kitchen is open to the large bright living room and an east facing, sunny covered deck to enjoy your morning coffee. The primary bedroom will accomodate a king sized bed and features a good sized walk in closet and 3 piece ensuite with a large granite topped vanity. The second bedroom/office is completely customized and features a queen sized Murphy bed, a built in desk, a built in sewing center, bookshelf and lots of storage. The 4 piece main bathroom with tiled floors and granite counters complete the space. Finally you have 2 underground heated parking places and 2 large storage cages(1 oversized). Centrally located and close to shopping, transportation and walking trails.