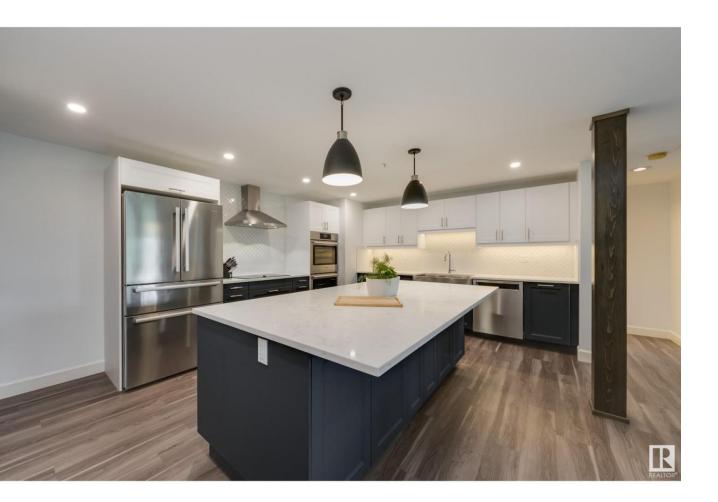

## Edmonton Alberta \$475,000

TOP FLOOR, RENOVATED 2 bedroom & 2 bathroom in desired Belgravia II boasting over 1,500 sq ft and 9 ft ceilings. GOURMET KITCHEN featuring an open concept to living room & dining room. Kitchen all new 2021: kitchen cabinets, quartz countertops, tile backsplash, s/s appliances: induction stove, dual convection ovens, hood fan, farmer sink, grand island w/ plenty of seating & expanded side pantry w/ barn door. Vinyl plank flooring throughout (2021) & unit painted (2021) except for bathrooms. Updated 3 sided gas fireplace. Large picture windows with an abundance of natural light. A/C. SOUTH FACING patio, looking out to the green space, w/ gas line & water bib (handy for watering your plants). Primary Suite can fit a king size bed, walk-in closet & 5-piece ensuite - patio door access. Second bedroom, currently used as an office, is on the other side of the unit & is across from the 3-piece bath. Storage room, laundry (2021) w/ laundry sink. TITLED UNDERGROUND STALL and an enclosed storage unit. (id:6769)