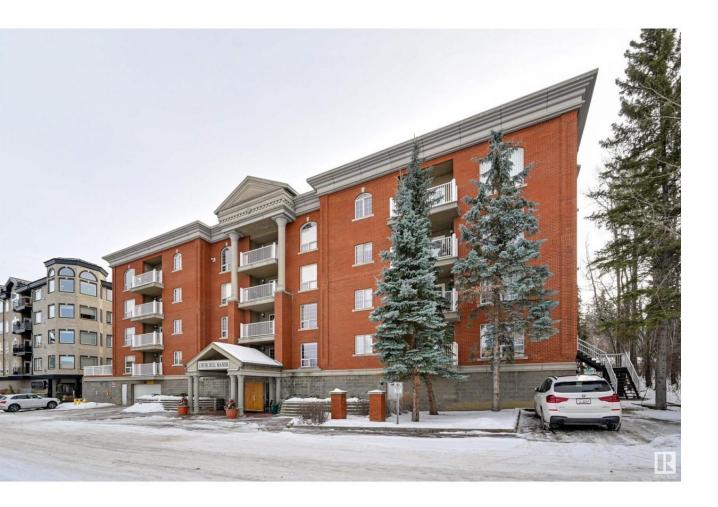

## St Albert Alberta \$355,000

Welcome Churchill Manor a delightful condominium in the heart of Downtown St. Albert. This large (1341sf) home offers 2 bedrooms, a formal dining room and a den, 2 bathrooms, and a large covered balcony. Nestled in beautiful downtown St. Albert, this corner suite has expansive windows providing lots of natural light and views to the vibrant shopping area filled with unique shops, and fantastic restaurants. The open plan features a generous kitchen including an island , plenty of counter space. Flowing into the living room enhanced with a corner gas fireplace, separate formal dining room which can double as an office or gust room. steps from walking trails along the sturgeon River and the very popular Farmers Market. Enjoy the heated underground parking with additional storage. (id:6769)