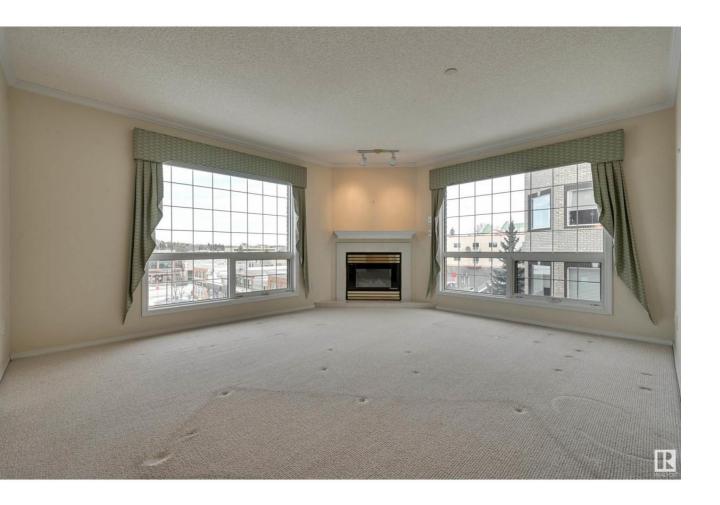

## St Albert Alberta

\$328,000

Welcome Churchill Manor a delightful condominium in the heart of Downtown St. Albert. This large (1341sf) home offers 2 bedrooms, a formal dining room and a den, 2 bathrooms, and a large covered balcony. Nestled in beautiful downtown St. Albert, this corner suite has expansive windows providing lots of natural light and views to the vibrant shopping area filled with unique shops, and fantastic restaurants. The open plan features a generous kitchen including an island, plenty of counter space. Flowing into the living room enhanced with a corner gas fireplace, separate formal dining room which can double as an office or gust room. steps from walking trails along the sturgeon River and the very popular Farmers Market. Enjoy the heated underground parking with additional storage. (id:6769)

Living room 4.67 m X 4.03 m Dining room 3.67 m X 2.43 m Kitchen 4 m X 2.53 m Den 4.16 m X 2.84 m Primary Bedroom 4.3 m X 3.97 m

Bedroom 2 2.95 m X 2.75 m

Laundry room Measurements not available

Listing Presented By: