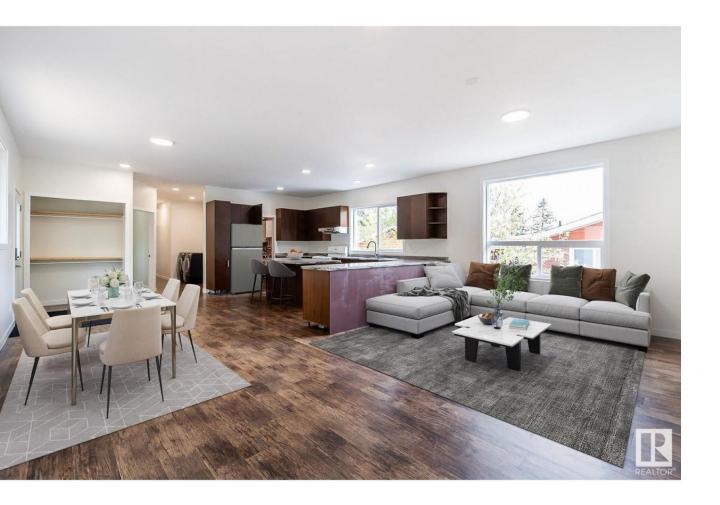

## Rural Lac Ste Anne County Alberta

\$389.000

Discover the ultimate winter wonderland in Ross Haven! Enjoy the magical skating path around the lake, cleared skating rinks, snowmobiling, ice fishing, snowshoeing and more for endless winter fun. Feel the warmth of the in-floor heat as you come home to this comfortable 1719sqft 5-bedroom, 2-bathroom home, including private ensuite, the perfect getaway for families or those who love hosting. In the summertime enjoy the beautiful green space that leads down to the water where your community boat dock allows access to the amazing lake activities. Water Well: Drilled in 2023 with a great flow rate. Septic System: Newly installed 1500gal holding tank (2023). Roof: Low-maintenance metal. Recent Upgrades: New skirting, deck, siding, paint, baseboards, trim, window casings, on demand hot water and an energy-efficient boiler for your in floor heat. Whether youre seeking a weekend escape or a year-round haven, this property combines modern comforts and a peaceful lakeside community. (id:6769)

Living room 6.44 m X 3.23 m

Dining room 3.73 m X 3.18 m

Kitchen 5.02 m X 3.18 m

Primary Bedroom 4.18 m X 2.98 m

Bedroom 2 3.21 m X 3.07 m

Bedroom 3 3.11 m X 3.07 m Bedroom 4 2.94 m X 2.23 m Bedroom 5 3.73 m X 2.21 m Utility room 3.24 m X 2.03 m Laundry room 3.25 m X 1.02 m Listing Presented By: