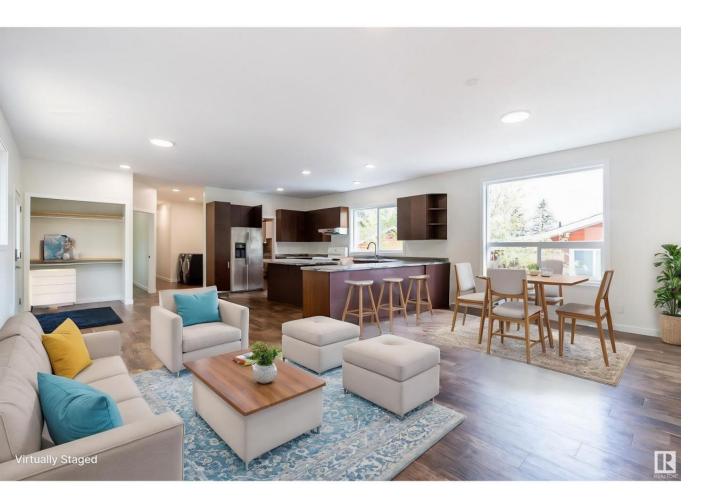

## Rural Lac Ste Anne County Alberta

Discover the ultimate winter wonderland in Ross Haven! Enjoy the magical skating path around the lake, cleared skating rinks, snowmobiling, ice fishing, snowshoeing and more for endless winter fun. Feel the warmth of the in-floor heat as you come home to this comfortable 1719sqft 5-bedroom, 2-bathroom home, including private ensuite, the perfect getaway for families or those who love hosting. In the summertime enjoy the beautiful green space that leads down to the water where your community boat dock allows access to the amazing lake activities. Water Well: Drilled in 2023 with a great flow rate. Septic System: Newly installed 1500gal holding tank (2023). Roof: Low-maintenance metal. Recent Upgrades: New skirting, deck, siding, paint, baseboards, trim, window casings, on demand hot water and an energy-efficient boiler for your in floor heat. Whether you're seeking a weekend escape or a year-round haven, this property combines modern comforts and a peaceful lakeside community. (id:6769)