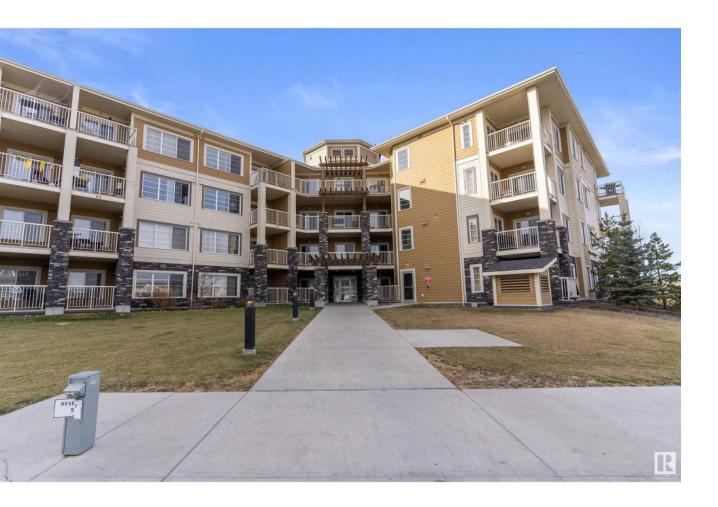

## Edmonton Alberta

\$209,999

Welcome to this lovely two-bed apartment 884 sqft (builder measurement) with two full baths. The Unit has one underground parking, and the condo fee covers all the utilities (Electricity, heat, water, sewer, snow removal and many more). It is suitable for the downtown commuter. The Unit has a balcony with a nice view and a natural gas outlet for your BBQ set. Parks, shopping stores and playgrounds are nearby; Clareview Community Recreation Centre is beside the condominium. The building is quiet and clean. The kitchen offers plenty of cabinets with an open concept. The primary bedroom has a walk-in closet and a 4pc ensuite bathroom. The secondary bedroom is generous in size and located on the other side of the living room. The insuite laundry room has a front-facing washer, dryer, and storage space next to the second 4pc washroom. It is a few minutes from the Clareview LRT transit and Bus station. There is easy access to Anthony Henday and Yellowhead Trail, Clareview Rec Centre and Belmont Shopping. (id:6769)