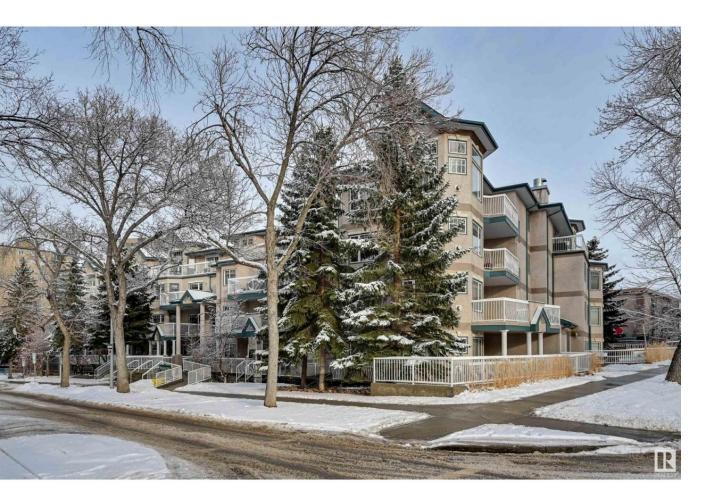

## Edmonton Alberta

Enjoy CITY and TREETOP VIEWS from this immaculate 1,114 sq.ft. condo in STRATHCONA TERRACE, just steps from the river valley trails, Whyte Ave, and minutes to the U of A & Downtown. This bright, open-concept 2-bedroom, 2-bath condo features a spacious kitchen with oak cabinetry, a large island, corner pantry, and KitchenAid appliances. The dining area flows into a cozy living room with a gas fireplace and access to your private west-facing patio--perfect for enjoying sunsets. The primary suite boasts a huge walk-in closet and a 3-piece ensuite with an oversized walk-in shower. A generous second bedroom is across from the main 4-piece bath. Additional perks include IN-SUITE LAUNDRY, a storage room, A/C, and a gas BBQ line. TITLED UNDERGROUND PARKING and TITLED STORAGE. This well-maintained adult building offers an exercise room, visitor parking and a prime location on a beautiful tree-lined street. A must-see! (id:6769)