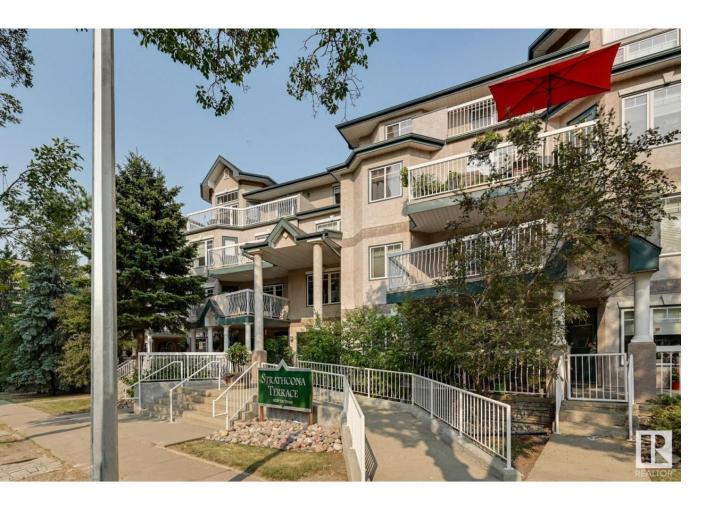

## Edmonton Alberta

\$319,800

Enjoy CITY and TREETOP VIEWS from this immaculate 1,114 sq.ft. condo in STRATHCONA TERRACE, just steps from the river valley trails, Whyte Ave, and minutes to the U of A & Downtown. This bright, open-concept 2-bedroom, 2-bath condo features a spacious kitchen with oak cabinetry, a large island, corner pantry, and KitchenAid appliances. The dining area flows into a cozy living room with a gas fireplace and access to your private west-facing patio--perfect for enjoying sunsets. The primary suite boasts a huge walk-in closet and a 3-piece ensuite with an oversized walk-in shower. A generous second bedroom is across from the main 4-piece bath. Additional perks include IN-SUITE LAUNDRY, a storage room, A/C, and a gas BBQ line. TITLED UNDERGROUND PARKING and TITLED STORAGE. This well-maintained adult building offers an exercise room, visitor parking and a prime location on a beautiful tree-lined street. A must-see! (id:6769)