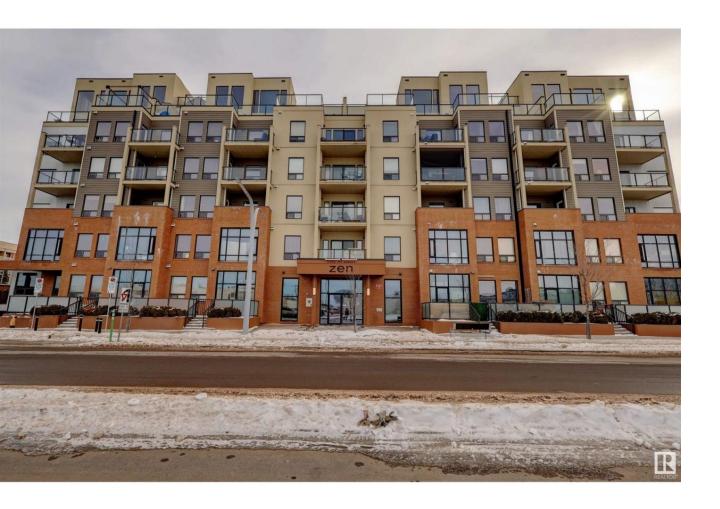

## Edmonton Alberta

\$162,000

You Cannot Beat This Location!! This immaculate 2-bedroom, 2-bathroom open concept condo with 9 ft ceiling has tons of natural light is walking distance to the Brewery District, LRT, Rogers Arena, Grant MacEwan University and the sprawling River Valley!! This building is in one of the most advantageous locations possible in the Downtown area!! This lovely home offers an open concept living room and eat-in kitchen. A functional dining area is located right by the kitchen. Its open concept design offers a very bright and pleasant living space!! Master bedroom features a walk-in closet and a full en-suite for the owner's convenience. Second good sized bedroom has a full bathroom right next to it. It offers an in-suite laundry & it has in-floor heating. Its south-facing balcony with gas BBQ hook-up offers a far reaching view. (id:6769)