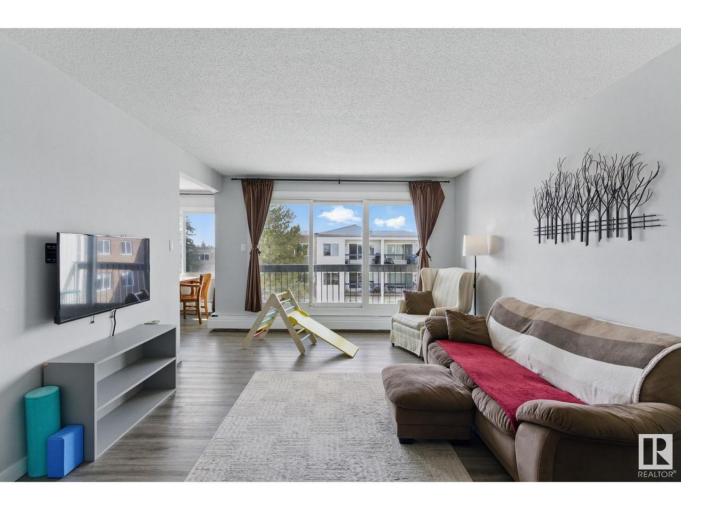

## Edmonton Alberta \$159,900

Fall in love with this peaceful, bright, spacious, well kept 2 bed, 1 bath top floor, corner unit condo. You can enjoy the beautiful skyline views with tree tops and sunsets through every window or look below to the ample green space with a gazebo, benches, mature trees and lilacs! This unit also features full size, in-suite-laundry in a spacious laundry room, tons of closet storage space throughout and low maintenance vinyl plank flooring. Located in desirable Royal Gardens, this property offers quick access to the Whitemud,walking trails in ravines, and Snow Valley for skiing. Shopping(groceries,pharmacy,medicenter,dining), schools, spray parks, playgrounds and Leisure Centre are just minutes away! This complex is well managed and maintained with an on-site manager, long term neighbors and a friendly community feel. A 1 bdrm guest suite and a meeting room are available for rent. This is an excellent property to call home! (id:6769)