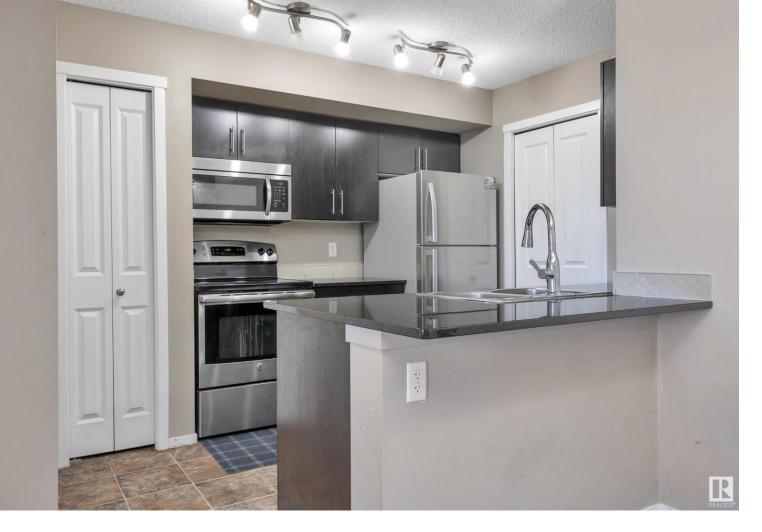

## 1510 WATT Drive 306 Edmonton AB \$185,000

NICE KITCHEN! UNDERGROUND PARKING! GREAT LOCATION! Looking for the ideal investment property or starter condo? A good value investment to beat renting? This 3rd floor 2 bed, 2 bath unit has been well cared for! Granite countertops, stainless steel appliances, in suite laundry, kitchen pantry & access to the covered deck. 2 bedrooms, including the primary bedroom w/ 4 pce ensuite & walk in closet. Carpet & lino, brown tone paint; tasteful vibes throughout! Condo fees of \$358.39 includes heat, water / sewer, & professional management. One underground heated stall as well! A must see for the Southeast Edmonton shopper!