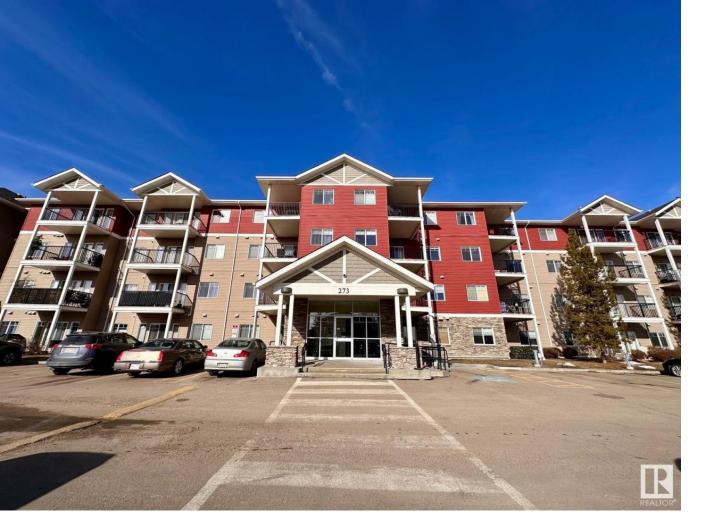

## Sherwood Park Alberta

\$255,000

Immaculate, 1,036 sq. ft., 3rd floor corner unit, freshly painted, 2 bedroom + Den, 2 bathroom with 2 titled above ground parking stalls located in Lakeland Ridge. Features a spacious tiled front entrance; separate in suite storage and laundry; espresso cabinetry with granite counter tops, living/dining area is laminate planking with covered balcony access overlooking a quiet single family neighborhood; den/office with north and west exposure windows; master suite with walk thru his and hers closets & 3pc ensuite bath. Building has gym access from the main lobby near the elevators. Condo fees include heat, water, sewer, garbage, snow removal and landscaping. Close to shopping, parks, walking trails and transportation. Pets are not permitted. This is a well managed centrally located complex. (id:6769)