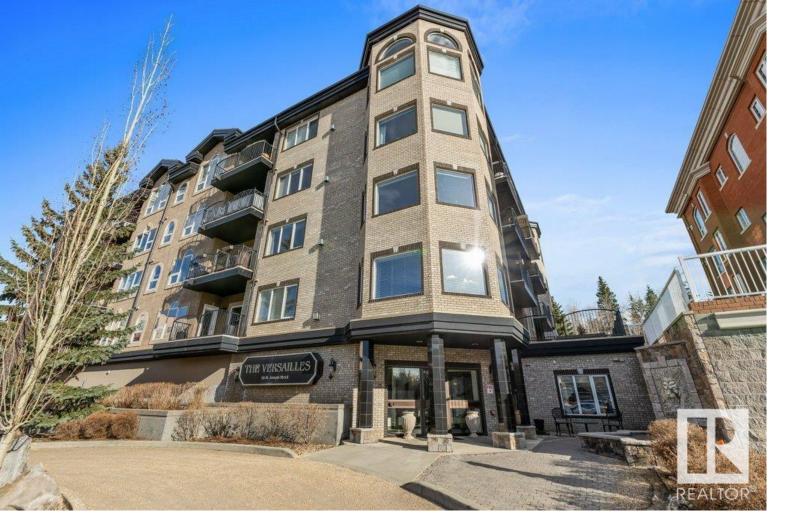

## St Albert Alberta \$479,900

Step into a world where elegance meets comfort in this breathtaking condo nestled within the prestigious Versailles. Spanning an impressive 1,600 sq ft, this residence is designed for those who appreciate both charm & sophistication. Massive rooms bathed in natural light from oversized windows. Gourmet kitchen is a culinary artist's dream, seamlessly flowing into a generous dining area and an expansive living room featuring a stunning three-sided fireplace. Fabulous primary suite with a walk-in closet and a luxurious en-suite bathroom along with direct access to your private balcony. The enormous 2nd bdrm can easily double as a stylish den, providing versatility to suit your lifestyle. Large laundry room with built-in cabinetry and a dedicated workspace. U/G titled parking & a separately titled storage unit. Located in the vibrant heart of downtown St. Albert, you're just steps away from a wealth of amenities. This exceptional condo is not just a place to live; it's a lifestyle waiting for you to embrace. (id:6769)