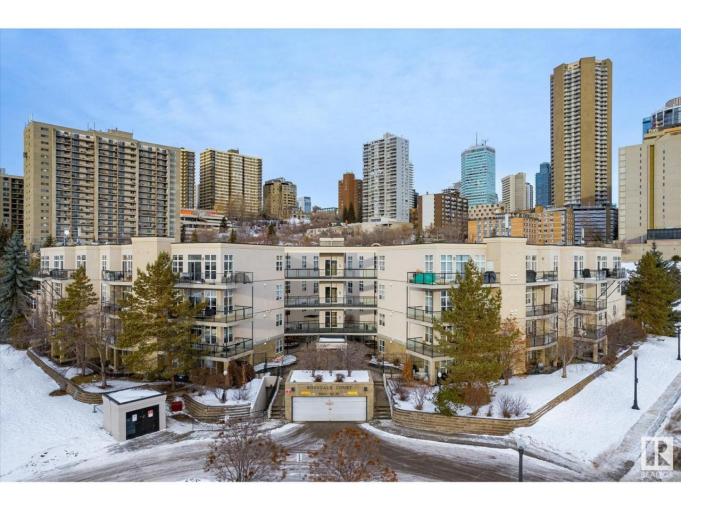

## Edmonton Alberta

\$330,000

Experience downtown living with added tranquility in this stunning 2 bedroom 2 bathroom condo in the desirable neighbourhood of Rossdale. Enjoy walking access to Edmonton's downtown amenities, a quick drive to the U of A and Whyte Ave, and seamless access to the rest of the city. Boasting over 1,350 sq. ft., this unit features soaring 10+ ft ceilings (unlike most other units in this building) and an open floor plan filled with natural light from floor-to-ceiling windows. The kitchen is perfect for entertaining, offering two raised islands great for entertaining, and ample counter space. A flex space beside the kitchen makes an ideal office space, while the spacious primary suite includes a walk-in closet and ensuite, easily fitting a king bed. The second bedroom has a window that DOES NOT open into the walkway (yay!). Additional perks include in-suite laundry, TWO underground parking stalls, and a storage cage and newer furnace & hot water tank too. A must-see gem in a prime location! (id:6769)