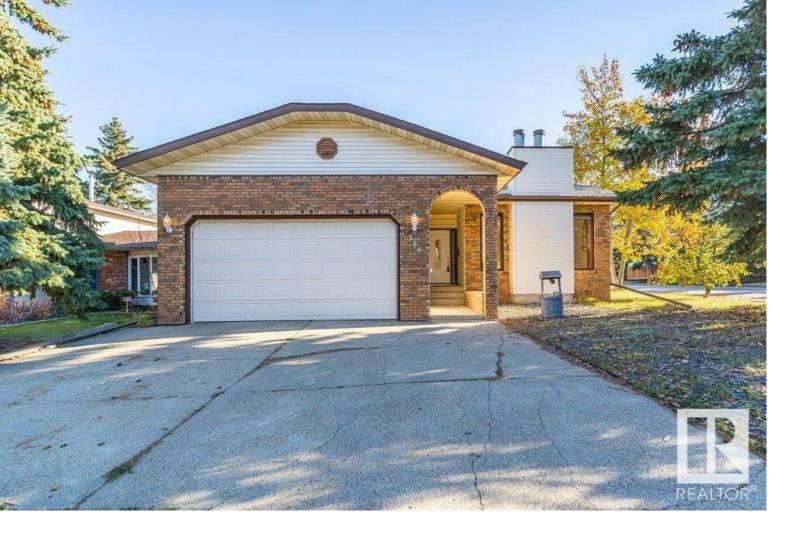

## 306 GRAND MEADOW Crescent Edmonton AB \$438,000

The custom-built ATTACHED DOUBLE garage/ 1380 sqft bungalow with an amazing backyard and 2+2 bedrooms with great privacy on a quiet street is located in the Greenview community. On the main floor, the home holds a fabulous floorplan with a gorgeous laminate floor in the living space and large windows throughout to provide great sunlight all day long. A fireplace is placed in the main living area. The functional kitchen has plenty of cabinets and patio doors leading to the NEWLY built vinyl deck. A great size main bedroom seamlessly connects to a 5 pieces bathroom. 1 additional bedroom and ample storage complete the main floor. The basement features a large family/entertainment room, bedroom, office, storage room, full bathroom and laundry! Beautifully private fenced and sunny backyard with patio, large garden area, and storage. Close distance to the parks, schools, bus stations, recreation Centre and shopping amenities. Easy access to Whitmud and close to LRT. A MUST SEE.