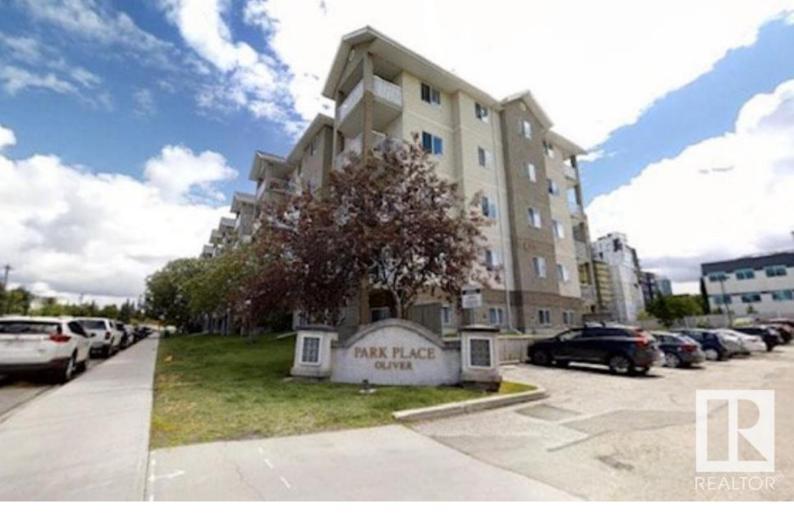

## Edmonton Alberta

\$179,900

Beautiful and bright CORNER 2 Bed 2 Bath Condo located in desirable community of WESTMOUNT, right behind the OLIVER SQUARE COMPLEX that has a 24 hour gym, restaurants, London Drug store, grocery store, shops and so much more! This location is an easy access to DOWNTOWN EDMONTON, ETS and a FUTURE LRT will only be located a block away! This unit is a spacious 850 Sq. ft., comes with Stainless-steel appliances, In-suite Laundry, big windows flooding the unit with tonnes of natural light & a very spacious CORNER balcony to enjoy your morning coffee or a yummy bbq on those summer evenings.. This unit also comes with a STALL Parking located as soon as you exit the building from the side. Master bedroom offers great space, WALK-THRU CLOSET w/3pc Ensuite Bath. Second Bedroom is also a good size and another 3pc bath. The building has elevators and is secured with locked front door entrance with intercom service set up. Very well kept building with excellent management in place. (id:6769)