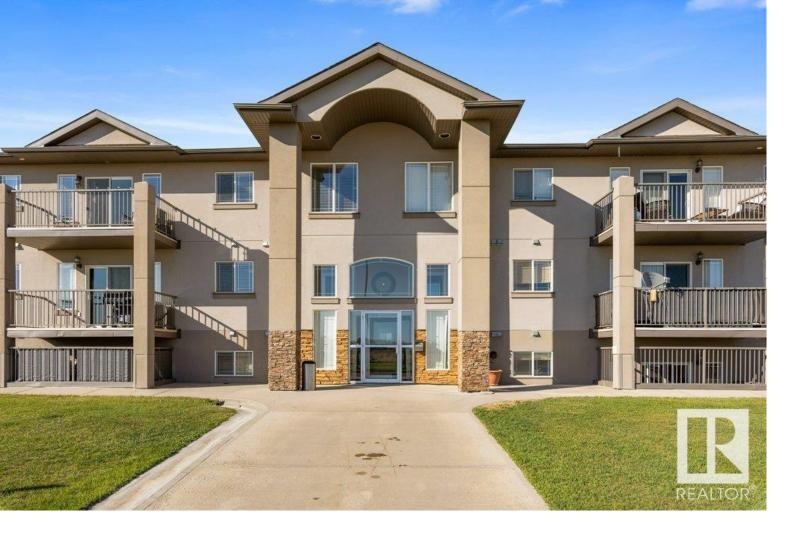

## Tofield Alberta

\$165,000

GREAT PRICE with LOW CONDO FEES! NEWER BUILDING Built in 2009! Welcome to Best View Manor in Tofield. Only 30 minutes east of Edmonton. This Building is very well managed and run (Low Condo Fees), and the fees include your Heat, Water, Waste and all exterior Maintenance. This TOP FLOOR unit has Air Conditioning, Two Bedrooms, 2 full Bathrooms, private Balcony, Fireplace, In-Suite- Laundry, Storage and lots of room to spread out. Perfect for Investors, First Time buyers or People looking to downsize. The entire unit was just painted and is ready for the new owner. Come see for yourself! Condo fees \$360.97, include Heat, Water, exterior maintenance and insurance for common areas. (id:6769)