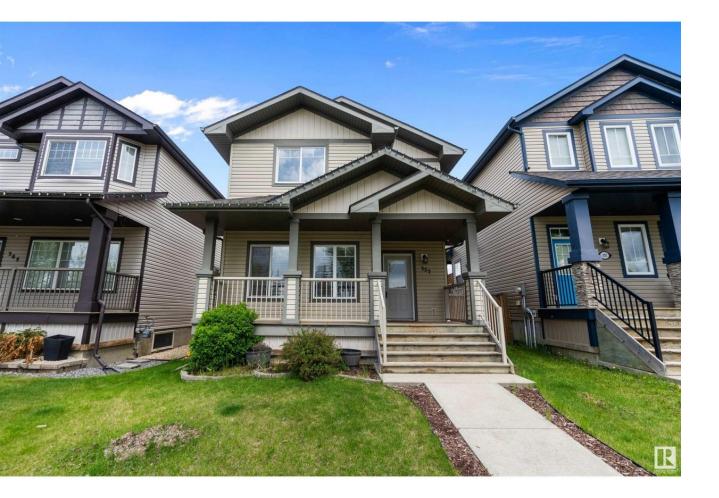

## Leduc Alberta \$479,000

Welcome to this stylish 1,600 sq ft two-storey home in the desirable community of Suntree. The main floor offers a spacious front foyer with a large coat closet, an open-concept living room with fireplace, and a modern kitchen featuring stainless steel appliances, a walk-in pantry, and patio doors leading to the back deck. A formal dining room and convenient half bath complete the main level. Upstairs, the primary bedroom includes a walk-in closet and a spa-like 4-piece ensuite. Two additional bedrooms, a full 4-piece bathroom, and upstairs laundry add comfort and convenience. The fully finished basement features a large family room, another full bathroom, and a fourth bedroom--perfect for guests or extra living space. Outside, enjoy a private yard and a double detached garage. A perfect family home in a great location close to parks, schools, and amenities! (id:6769)