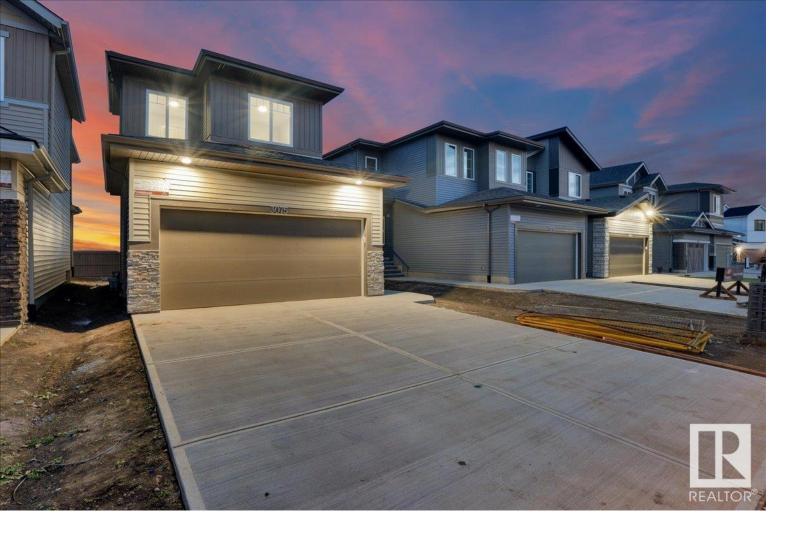

## Edmonton Alberta

Stunning BRAND NEW home located in the desirable neighbourhood of the Uplands. This home is surrounded by lots of trees and walking paths! Total 6 bed/4 bath home with SEPARATE ENTRANCE to a FULLY FINISHED 2 BEDROOM LEGAL BASEMENT SUITE!!! This home has it all....Main floor has a bedroom with full bathroom, Living room is OPEN TO ABOVE with Large sized windows flooding the room with lots of natural light. The kitchen is spacious with large island and A SPICE KITCHEN as well!! The dining room has a beautiful view of the backyard. On the upper level you will find a large sized BONUS ROOM, a Master bedroom with a 5pc ensuite & walk in closet, 2 more good sized bedrooms, another full bathroom and the convenience of a laundry room on this level! The 2 bedroom legal bsmt suite has a family room, kitchen, 2 bedrooms, full bathroom and it's own separate laundry. This home also has a double garage attached and is located close to major routes, bus stops, shopping, restaurants, and so much more!! (id:6769)