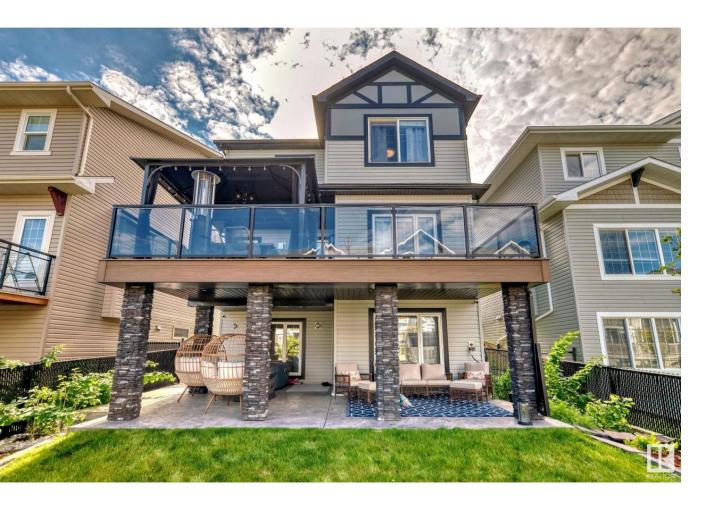

## Edmonton Alberta

\$780.000

Located in the most desired Chappele Gardens neighborhood, this Daytona custom-built home features a fully developed walk-out basement, designed & loaded with luxurious upgrades. The beautiful open floor plan welcomes you with a grand entryway leading to a spacious living area with a massive stone gas fireplace. Island kitchen with walk-in & butler pantry, all new stainless steel appliances. 2nd floor bonus room, large master suite with modern electric fireplace, 5 piece spa like ensuite, large shower, jetted soaker tub & convenient laundry. Premium hardwood, ceramic floors, quartz counters, custom cabinetry throughout, built-in home theatre, central A/C, central vacuum, heated double attached garage epoxied, floor drain, 8' door. Permanent Astoria Christmas lights, light-up walkway stairs, composite decking with self draining upper patio, stamped concrete grade level patio, hot tub hook up ready. This turnkey home is designed for luxury & comfort, making it the perfect place to create lasting memories. (id:6769)