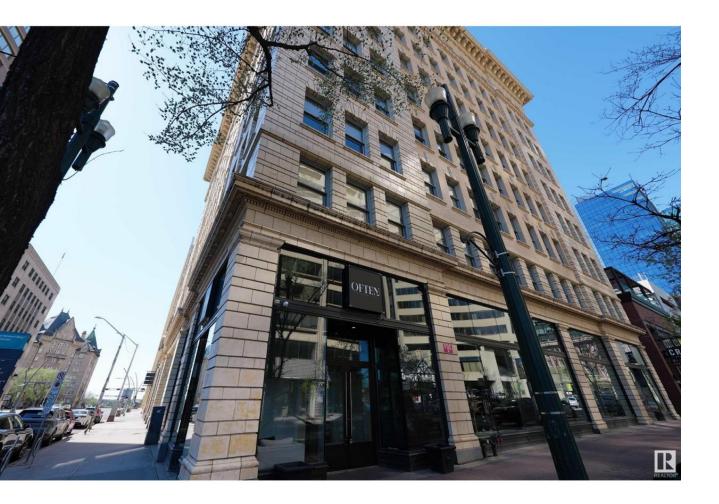

## Edmonton Alberta \$169,900

Stunning north facing studio suite in the iconic McLeod Building. Located on the 3rd floor with a charming street view, this character-filled unit features 10 ft ceilings, 7 ft windows, and sound-cushioned walls for added comfort. Enjoy modern touches like air conditioning, in-suite laundry, remote controlled blinds. The condo fees of \$575.47/month includes all utilities (power, heat & water). Enjoy downtown living at its finest, just steps from shopping, the historic Rice Howard Way, restaurants, and top entertainment venues. You'll love the quick access to the LRT, as well as walking and hiking trails in the beautiful Edmonton River Valley. Please note: no parking in the building. A perfect blend of heritage and convenience in the heart of downtown. (id:6769)