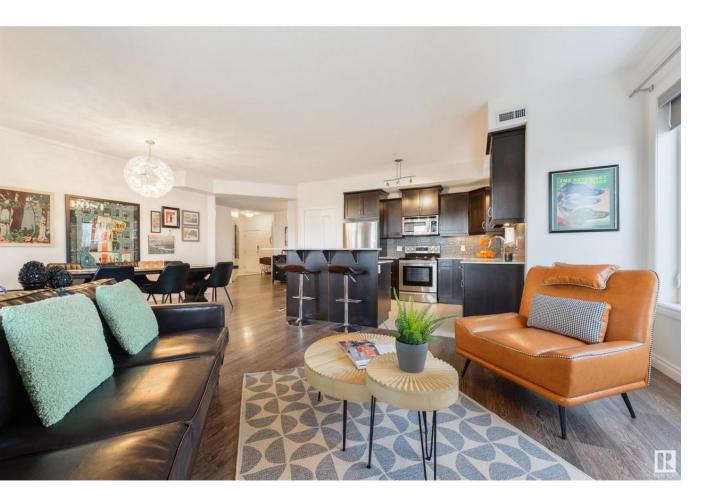

## Edmonton Alberta \$350,000

SOPHISTICATED, COVETED CORNER UNIT with UNOBSTRUCTED EXPOSURE, CENTRAL AC, GIGANTIC COVERED BALCONY, 2 UNDERGROUND PARKING, & 2 STORAGE! Rarely found, this EXPANSIVE 2 BDRM is located in one of the BEST MANAGED COMMUNITIES IN THE ENTIRE CITY with over 2.4 MILLION IN RESERVES! A STYLISH ENTRANCE INDEPENDENT OF THE LIVING SPACE introduces you to the stunning 9FT CEILINGS & UPSCALE DESIGN. Timeless laminate is found throughout, including the bedrooms. The KITCHEN is complete with an UNSPOILED GRANITE ISLAND, PANTRY, & WINDOW OVER THE SINK! Delightfully entertain, the KITCHEN OPENS TO THE DINING THAT WILL EASILY SEAT 10! FRENCH DOORS open to the JAW DROPPING COVERED BALCONY. Relax in the living room with GAS FIREPLACE. Mature trees envelop the primary with 3pc ensuite. More comfort with the GENEROUS LAUNDRY ROOM, 2nd bdrm, & 4pc bath. YOUR PETS ARE WELCOME! Luxurious social & fitness room, guest suite, & car wash. Steps to trails, Blackmud Creek, shopping, & transit with easy access to the NW. SIMPLY SPECTACULAR! (id:6769)

Living room  $4.2 \text{ m} \times 3.9 \text{ m}$ Dining room  $4.2 \text{ m} \times 2.7 \text{ m}$ Kitchen  $3.4 \text{ m} \times 2.7 \text{ m}$  **Primary Bedroom** 3.9 m X 3.9 m **Bedroom** 2 3.3 m X 3.1 m **Laundry room** 1.5 m X 1.9 m