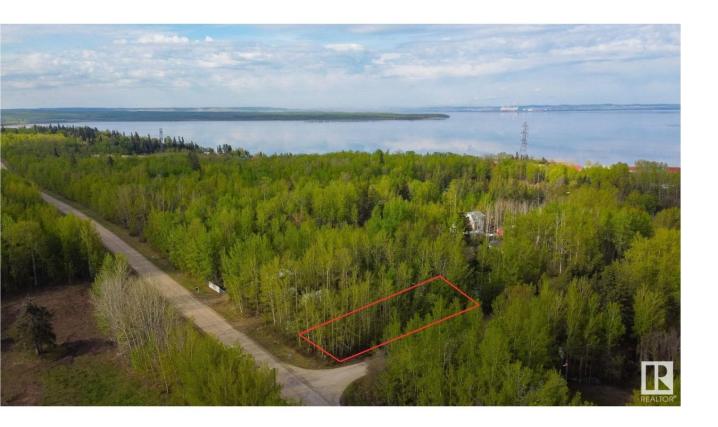

## Rural Parkland County Alberta

\$115,000

Come live by the lake! This 0.18 acre lot in Moonlight Bay is fully treed, and offers you the chance to develop it to your tastes with no architectural controls! Due to its convenient CORNER LOT location, the potential exists for multiple access points onto the property depending on your vision. Whether you choose to keep the lot treed, or clear it all away - the choice here is yours. Wabamun Lake offers endless recreational opportunities which include fishing, ice fishing, swimming, watersports, sailing, sledding, & cross-country skiing - you name it, you can do it here. The shores of the lake are just a few steps away, while the provincial boat launch is conveniently located just down the road. With easy access to Hwy 16, this lot is only 20 mins from Spruce Grove & 35 mins from Edmonton's city limits on PAVED roads, making it the perfect spot for a weekend escape or vacation retreat. (id:6769)