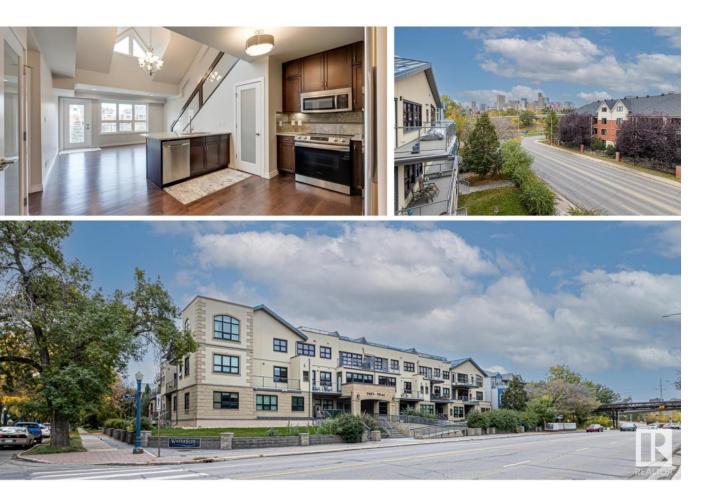

## Edmonton Alberta

Elevate your lifestyle with this EXECUTIVE LOFT CONDO at Waterside Estates in Cloverdale. This stunning MULTI-LEVEL PENTHOUSE offers a PRIVATE ROOFTOP PATIO with breathtaking VIEWS of DOWNTOWN and the RIVER VALLEY. Newly finished exterior, rooftop and all patios. OPEN-CONCEPT layout features soaring VAULTED CEILINGS, HARDWOOD floors and sleek GRANITE countertops. The chefs KITCHEN boasts espresso cabinets and a large WALK-IN PANTRY. The dining area leads to a MAIN FLOOR BALCONY for enjoying outdoor moments. The primary suite includes a 3-piece ensuite and WALK-IN CLOSET, while a second bedroom and full bath complete the main level. Upstairs, the loft opens to a 350+ SqFt ROOFTOP PATIO, perfect for entertaining. Additional perks include INSUITE LAUNDRY, 2 TITLED UNDERGROUND PARKING stalls, STORAGE ROOM and a CAR WASH. Conveniently located near downtown, walking trails, and future LRT. Sellers are motivated to make a dealdont miss this incredible opportunity! Perfect for executives or as an investment. (id:6769)