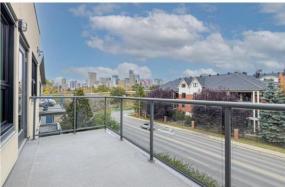

## Edmonton Alberta

\$399,000

Experience elevated living at WATERSIDE ESTATES in CLOVERDALE! This EXECUTIVE MULTI-LEVEL LOFT offers a PRIVATE 350+ SQFT ROOFTOP PATIO with BREATHTAKING VIEWS OF DOWNTOWN AND THE RIVER VALLEY. The bright, OPEN-CONCEPT DESIGN features VAULTED CEILINGS, HARDWOOD FLOORS, and GRANITE COUNTERTOPS. The CHEF'S KITCHEN boasts rich espresso cabinets, a WALK-IN PANTRY, and opens to the dining area with access to a MAIN FLOOR BALCONY - perfect for outdoor moments. The PRIMARY SUITE includes a 3-PIECE ENSUITE and WALK-IN CLOSET, with a second bedroom and full bath completing the main floor. Upstairs, the loft leads to the EXPANSIVE ROOFTOP PATIO, ideal for entertaining. Additional highlights include IN-SUITE LAUNDRY, 2 TITLED UNDERGROUND PARKING STALLS, a STORAGE ROOM from rooftop patio & storage cage in parkade, CAR WASH with WATER INCLUDED. Conveniently located near GALLAGHER PARK, DOWNTOWN, WALKING TRAILS, and the future LRT. MOTIVATED SELLERS - don't miss this opportunity! (id:6769)