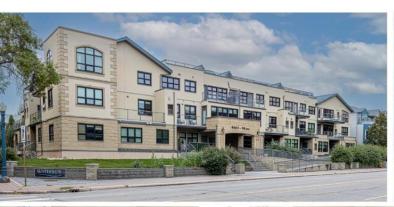

## Edmonton Alberta

\$399,000

Experience elevated living at WATERSIDE ESTATES in CLOVERDALE! This EXECUTIVE MULTI-LEVEL LOFT offers a PRIVATE 350+ SQFT ROOFTOP PATIO with BREATHTAKING VIEWS OF DOWNTOWN AND THE RIVER VALLEY. The bright, OPEN-CONCEPT DESIGN features VAULTED CEILINGS, HARDWOOD FLOORS, and GRANITE COUNTERTOPS. The CHEF'S KITCHEN boasts rich espresso cabinets, a WALK-IN PANTRY, and opens to the dining area with access to a MAIN FLOOR BALCONY - perfect for outdoor moments. The PRIMARY SUITE includes a 3-PIECE ENSUITE and WALK-IN CLOSET, with a second bedroom and full bath completing the main floor. Upstairs, the loft leads to the EXPANSIVE ROOFTOP PATIO, ideal for entertaining. Additional highlights include IN-SUITE LAUNDRY, 2 TITLED UNDERGROUND PARKING STALLS, a STORAGE ROOM from rooftop patio & storage cage in parkade, CAR WASH with WATER INCLUDED. Conveniently located near GALLAGHER PARK, DOWNTOWN, WALKING TRAILS, and the future LRT. MOTIVATED SELLERS - don't miss this opportunity! (id:6769)