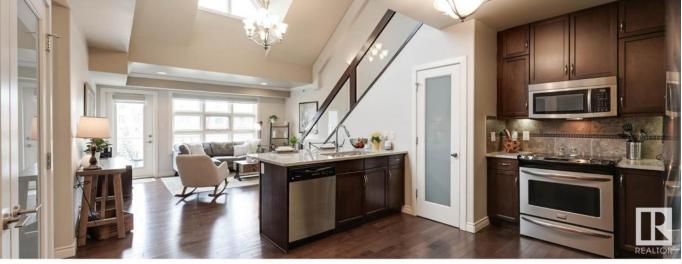

## Edmonton Alberta

\$399,000

Experience elevated living at WATERSIDE ESTATES in CLOVERDALE! This EXECUTIVE MULTI-LEVEL LOFT offers a PRIVATE 350+ SQFT ROOFTOP PATIO with BREATHTAKING VIEWS OF DOWNTOWN AND THE RIVER VALLEY. The bright, OPEN-CONCEPT DESIGN features VAULTED CEILINGS, HARDWOOD FLOORS, and GRANITE COUNTERTOPS. The CHEF'S KITCHEN boasts rich espresso cabinets, a WALK-IN PANTRY, and opens to the dining area with access to a MAIN FLOOR BALCONY - perfect for outdoor moments. The PRIMARY SUITE includes a 3-PIECE ENSUITE and WALK-IN CLOSET, with a second bedroom and full bath completing the main floor. Upstairs, the loft leads to the EXPANSIVE ROOFTOP PATIO, ideal for entertaining. Additional highlights include IN-SUITE LAUNDRY, 2 TITLED UNDERGROUND PARKING STALLS, a STORAGE ROOM from rooftop patio & storage cage in parkade, CAR WASH with WATER INCLUDED. Conveniently located near GALLAGHER PARK, DOWNTOWN, WALKING TRAILS, and the future LRT. MOTIVATED SELLERS - don't miss this opportunity! (id:6769)