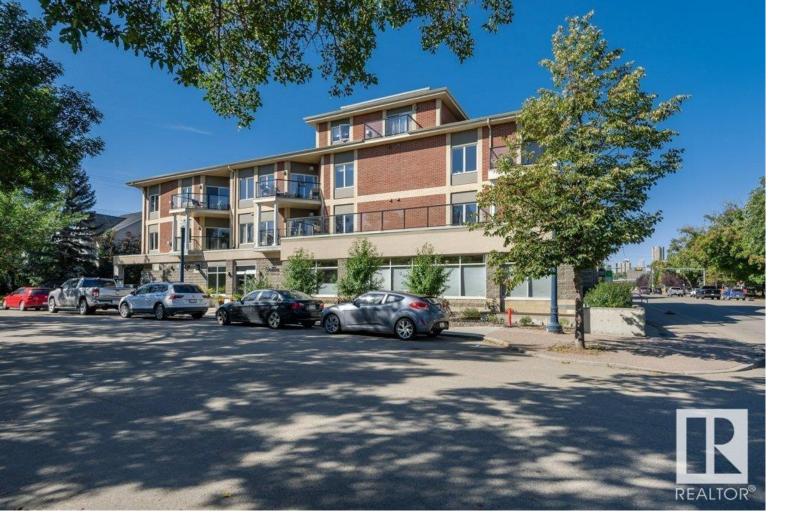

## Edmonton Alberta \$280,000

LOCATION! LOCATION! LOCATION! Across the street from the river valley and park/trail system... blocks to the new Muttart LRT station and Gallagher Park (the site of the annual Folk Fest) and minutes to downtown (which can also be accessed by a foot bridge) the location can't be beat! This bright 2 bedroom, 2 full bath unit with 2 underground parking stalls is located on the south side of a well managed building with views of Gallagher Park. Unit has 9' ceilings and rich finishes including wide plank engineered hardwood, granite countertops, corner pantry, in suite laundry and storage & a corner fireplace. You'll love the Central Air Conditioning on those hot summer days. Because you own in Cloverdale, you'll even receive 2 complimentary tickets to Folk Fest or you may decide to sit on your balcony and enjoy the sights and sounds from home. Perfect for someone looking for a well appointed unit in a river valley location or for an investor looking for an upscale unit in a well managed building. (id:6769)