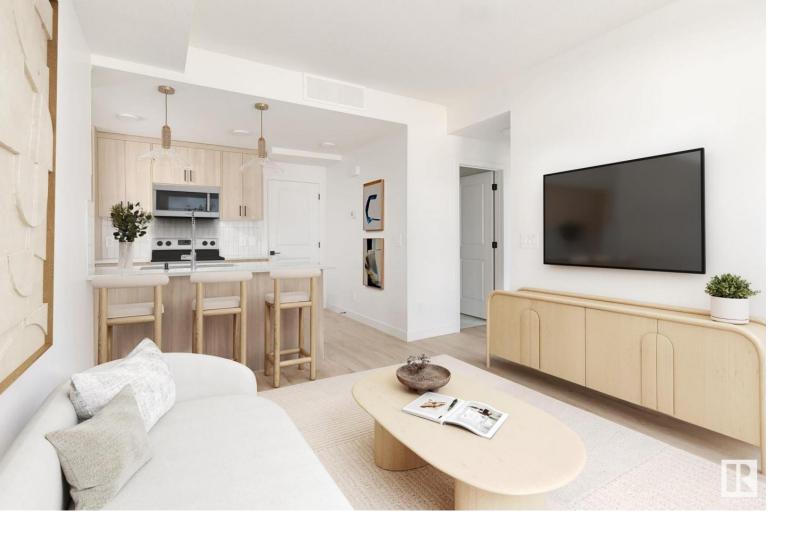

## 16231 19 Avenue 31 Edmonton AB

\$279,900

FULLY LANDSCAPED! Welcome to Essential Glenridding, where luxury living meets modern convenience! This stunning new 1 BED PLUS DEN features new designer finishes that will take your breath away. An open concept plan with 9ft ceilings, that offers a full bath, laundry room, a bedroom, den and a convenient single attached garage. The private patio is the perfect addition for hosting summer BBQs or relaxing after a long day. The kitchen features quartz countertops and upgraded cabinets. It's the perfect space to whip up your favourite meals or entertain friends and family. This home also comes with a generous \$3,000 appliance allowance. Don't miss out! UNDER CONSTRUCTION! Photos may differ.