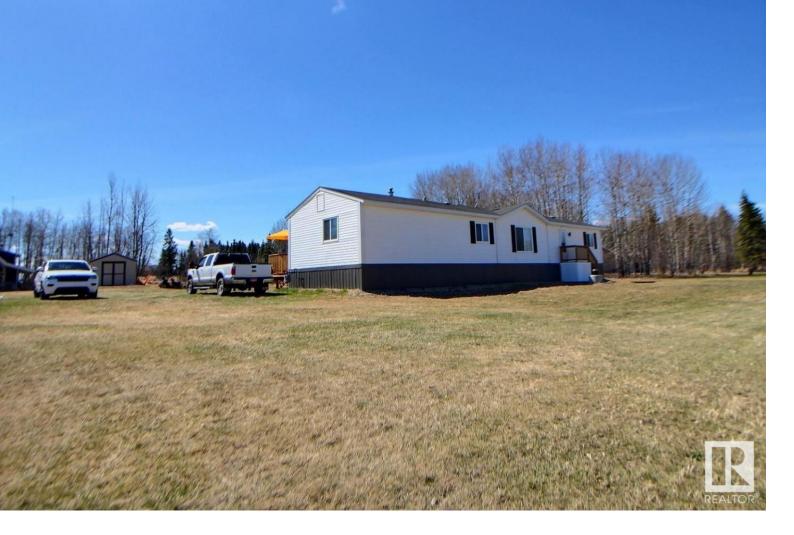

## 53414 RGE RD 62 31 Rural Lac Ste. Anne County AB

\$249,900

Fantastic 1.52 Acre Corner Lot in Sherwood Cove on Lake Isle! Offers an IMMACULATE 1520 sqft modular home with 4 bedrooms & 2 bath. All Services new in 2021, including well holding tank (1450g) and power. Loads of potential with the lot. Quick walk to waterfront and boat launch. Year-round enjoyment: water sports, fishing, hiking, quadding, sledding (trails are endless). Silver Sands Golf Course (18 holes) just 10 minutes away. Make it a vacation retreat or a full time residence, you wont be disappointed with this amazingly friendly lake community. Only 6 minutes to Darwell, 15 minutes to Entwistle and 1 hr to Stony Plain.