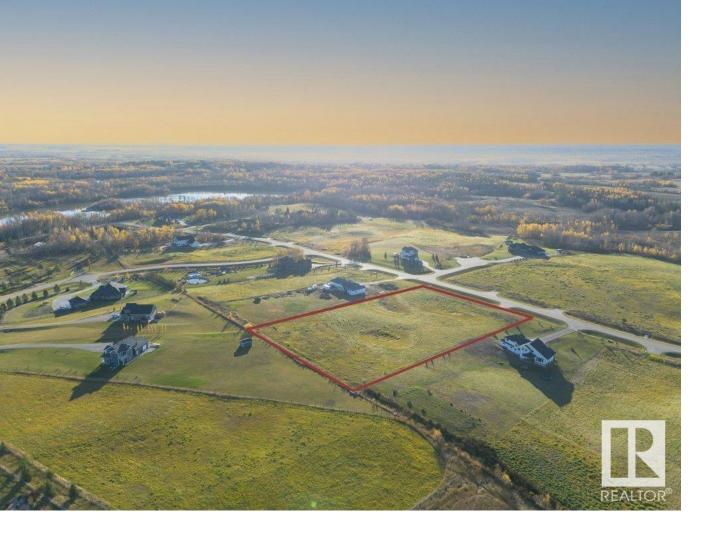

## Rural Parkland County Alberta

\$289,900

Endless opportunities awaits you on the largest lot that provides the best value in Muir Lake Heights! Build your custom dream home here! Discover the perfect canvas for your dream home on this stunning 3.66-acre lot in the highly sought-after Cornerstone Estates, just moments away from the serene Muir Lake. This expansive property offers the ideal blend of a blank canvas and community, with plenty of space to create your own oasis. Imagine waking up to the sounds of nature, enjoying peaceful walks around the nearby lake, and having ample room for outdoor activities. Whether you envision a cozy retreat or a grand estate, this lot provides the freedom to bring your vision to life. With less than a 15 min drive to Spruce Grove and Stony Plain, get the best of both worlds - enjoy the quiet rural life with city amenities nearby. Build plans for a gorgeous 1800+ sqft bungalow are available! (id:6769)