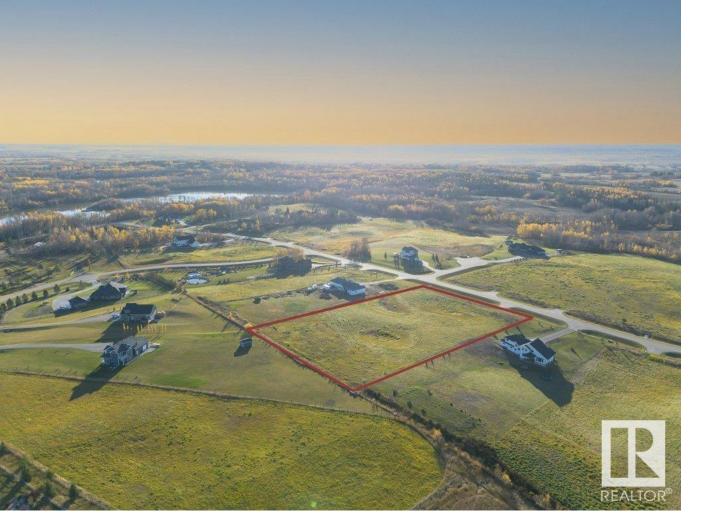

## Rural Parkland County Alberta

Endless opportunities awaits you on the largest lot that provides the best value in Muir Lake Heights! Build your custom dream home here! Discover the perfect canvas for your dream home on this stunning 3.66-acre lot in the highly sought-after Cornerstone Estates, just moments away from the serene Muir Lake. This expansive property offers the ideal blend of a blank canvas and community, with plenty of space to create your own oasis. Imagine waking up to the sounds of nature, enjoying peaceful walks around the nearby lake, and having ample room for outdoor activities. Whether you envision a cozy retreat or a grand estate, this lot provides the freedom to bring your vision to life. With less than a 15 min drive to Spruce Grove and Stony Plain, get the best of both worlds - enjoy the quiet rural life with city amenities nearby. Build plans for a gorgeous 1800+ sqft bungalow are available! (id:6769) Listing Presented By: