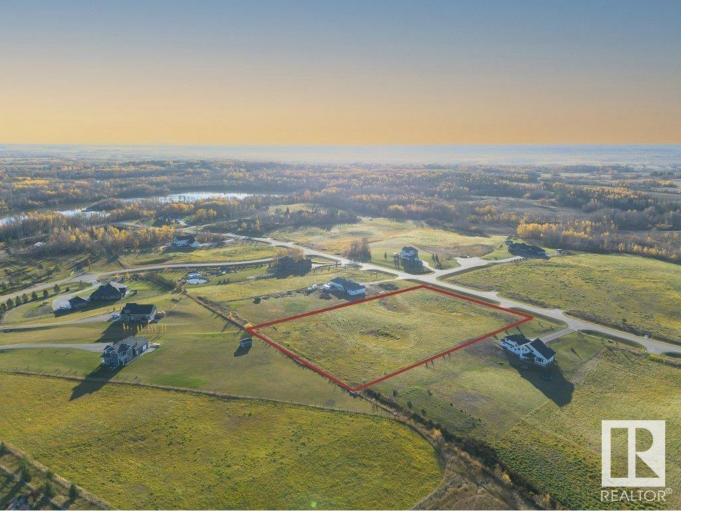

## 53524 RGE ROAD 275 31 Rural Parkland County AB \$289,900

Endless opportunities awaits you on the largest lot that provides the best value in Muir Lake Heights! Build your custom dream home here! Discover the perfect canvas for your dream home on this stunning 3.66-acre lot in the highly sought-after Cornerstone Estates, just moments away from the serene Muir Lake. This expansive property offers the ideal blend of a blank canvas and community, with plenty of space to create your own oasis. Imagine waking up to the sounds of nature, enjoying peaceful walks around the nearby lake, and having ample room for outdoor activities. Whether you envision a cozy retreat or a grand estate, this lot provides the freedom to bring your vision to life. With less than a 15 min drive to Spruce Grove and Stony Plain, get the best of both worlds - enjoy the quiet rural life with city amenities nearby. Build plans for a gorgeous 1800+ sqft bungalow are available! Listing Presented By: