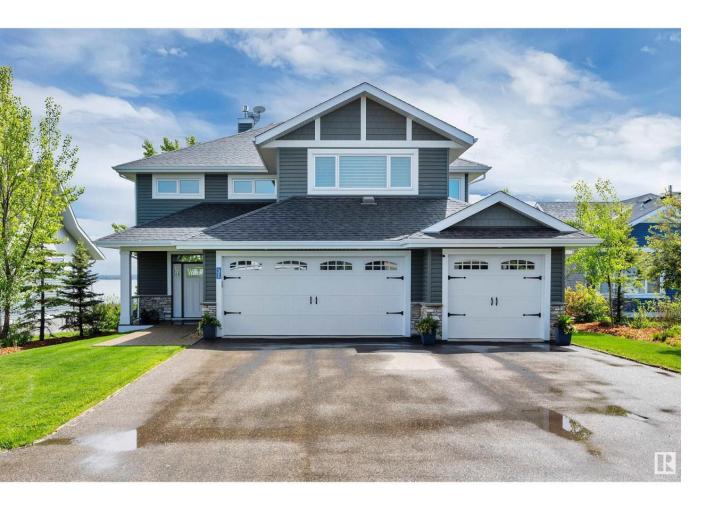

## Rural Lac Ste Anne County Alberta

\$1.050.000

LAKEFRONT ON THE LARGEST LOT IN THE COMMUNITY, FEATURING 3 BEDS UPSTAIRS + BONUS ROOM, TRIPLE ATTACHED GARAGE & 76 FEET OF WATERFRONT! Welcome to the Estates at Waters Edge, with year around gated living & amenities such as a community dock with private slips, pool, gym & community centre. This home is a must see, you will fall in love with the finishings, beautiful hardwood, over sized windows & views of the lake from almost every room. The kitchen features upgraded s.s. appliances, granite counters, walk through pantry & an abundance of cabinetry. The living room & dining areas focus on bringing that outside in with easy access to the 2 tiered deck & large yard with mature landscaping. Upstairs you will find the laundry room, large bonus room (could be a 4th bed easily) & 3 more beds. The primary bed has a fireplace, its own balcony, gorgeous en suite with air jetted tub & walk-in closet. Extras include: Finished garage with heat, floor coating & 2-240V circuits. A/C & net zero 7.65kw Solar System! (id:6769)