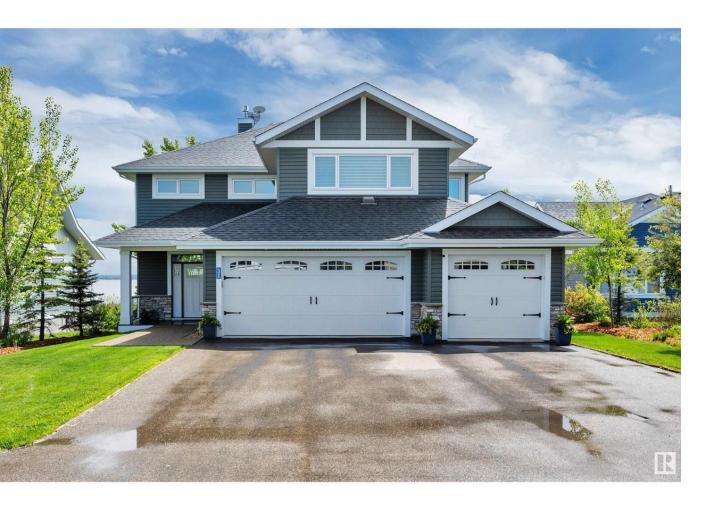

## Rural Lac Ste Anne County Alberta

\$995,000

LAKEFRONT ON THE LARGEST LOT IN THE COMMUNITY, FEATURING 3 BEDS UPSTAIRS + BONUS ROOM, TRIPLE ATTACHED GARAGE & 76 FEET OF WATERFRONT! Welcome to the Estates at Waters Edge, with year around gated living & amenities such as a community dock with private slips, pool, gym & community centre. This home is a must see, you will fall in love with the finishings, beautiful hardwood, over sized windows & views of the lake from almost every room. The kitchen features upgraded s.s. appliances, granite counters, walk through pantry & an abundance of cabinetry. The living room & dining areas focus on bringing that outside in with easy access to the 2 tiered deck & large yard with mature landscaping. Upstairs you will find the laundry room, large bonus room (could be a 4th bed easily) & 3 more beds. The primary bed has a fireplace, its own balcony, gorgeous en suite with air jetted tub & walk-in closet. Extras include: Finished garage with heat, floor coating & 2-240V circuits. A/C & net zero 7.65kw Solar System! (id:6769)