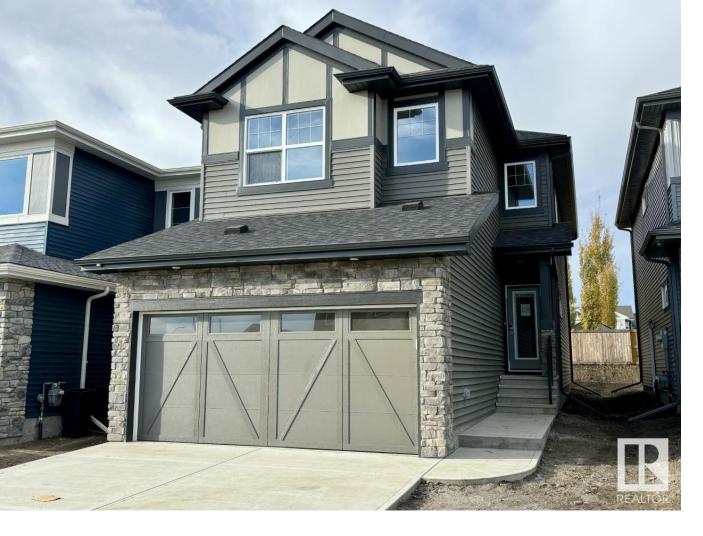

## 31 ASHBURY Crescent Spruce Grove AB

\$539,900

This exquisite home features a spacious attached double car garage and boasts 9' ceilings on the main floor. The heart of the home is the gourmet kitchen, equipped with 41" upper cabinets, upgraded backsplash, & stainless steel kitchen appliances. The walkthrough pantry and mudroom provide ample storage & seamless organization. With three generous bedrooms, 2.5 luxurious bathrooms, and an additional bonus room upstairs, there's plenty of space for the entire family. The master bedroom pampers with dual sinks and modern amenities, while the upper floor bonus room invites cozy gatherings. Elegant touches like the paint grade railing with straight metal spindles, luxury vinyl plank flooring, quartz countertops add sophistication throughout. Photos are representative.