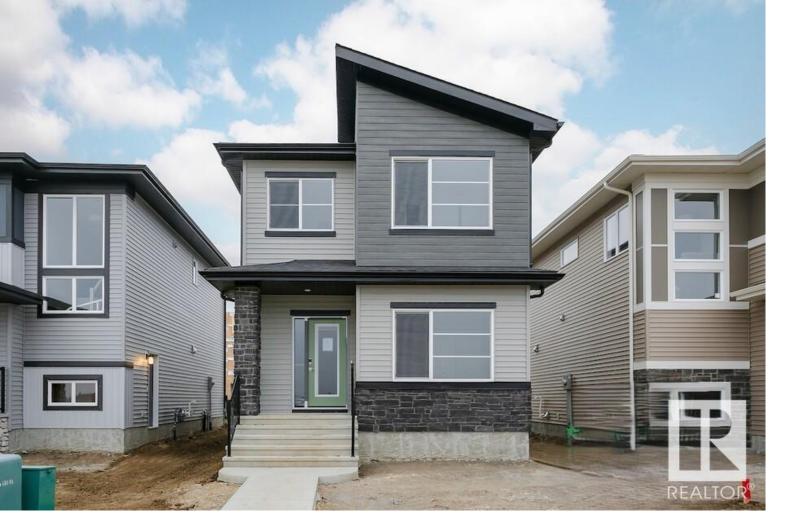

## Spruce Grove Alberta

\$464,900

Introducing the Athena K, a 1,660 sq ft laned home designed with flexibility and modern living in mind. This stunning model features a 4th bedroom on the main floor, complete with a half bathroom, making it perfect for guests or a home office. The open-concept main floor seamlessly connects the dining area, great room, and a designer kitchen with a central island and corner pantry, ideal for everyday living and entertaining. The second floor offers a central bonus room, creating a versatile space for family relaxation. The primary bedroom, located at the back of the home, includes a walk-in closet and ensuite for a private retreat. Two additional bedrooms, a full bathroom, and a convenient laundry room complete the upper floor. With a side entrance to the basement and various customizable options, the Athena K offers a home tailored to your lifestyle. (id:6769)