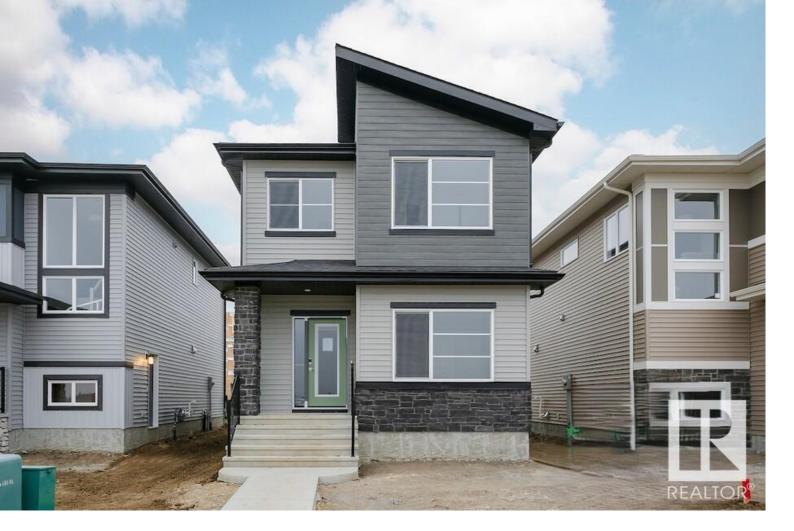

## Spruce Grove Alberta

\$459,900

Introducing the Athena K, a 1,660 sq ft laned home designed with flexibility and modern living in mind. This stunning model features a 4th bedroom on the main floor, complete with a half bathroom, making it perfect for guests or a home office. The open-concept main floor seamlessly connects the dining area, great room, and a designer kitchen with a central island and corner pantry, ideal for everyday living and entertaining. The second floor offers a central bonus room, creating a versatile space for family relaxation. The primary bedroom, located at the back of the home, includes a walk-in closet and ensuite for a private retreat. Two additional bedrooms, a full bathroom, and a convenient laundry room complete the upper floor. With a side entrance to the basement and various customizable options, the Athena K offers a home tailored to your lifestyle. Photos may be representative. (id:6769)