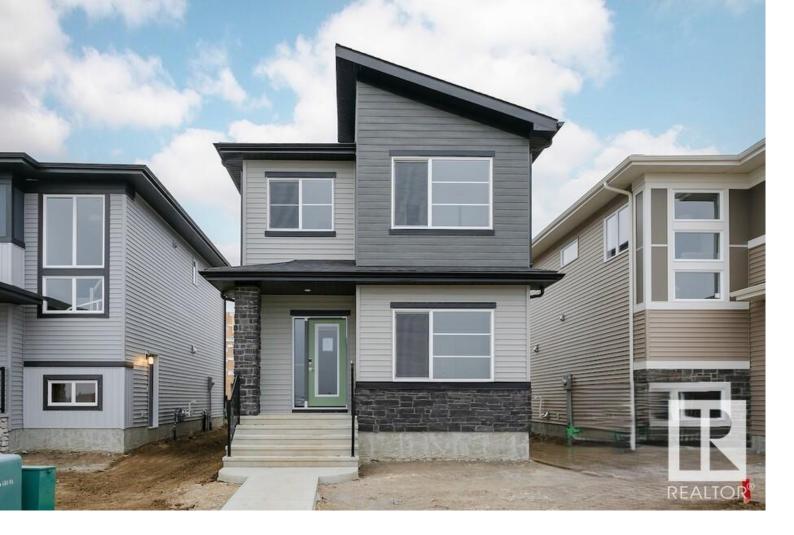

## 31 GAMBEL Loop Spruce Grove AB

\$464,900

Introducing the Athena K, a 1,660 sq ft laned home designed with flexibility and modern living in mind. This stunning model features a 4th bedroom on the main floor, complete with a half bathroom, making it perfect for guests or a home office. The open-concept main floor seamlessly connects the dining area, great room, and a designer kitchen with a central island and corner pantry, ideal for everyday living and entertaining. The second floor offers a central bonus room, creating a versatile space for family relaxation. The primary bedroom, located at the back of the home, includes a walk-in closet and ensuite for a private retreat. Two additional bedrooms, a full bathroom, and a convenient laundry room complete the upper floor. With a side entrance to the basement and various customizable options, the Athena K offers a home tailored to your lifestyle.