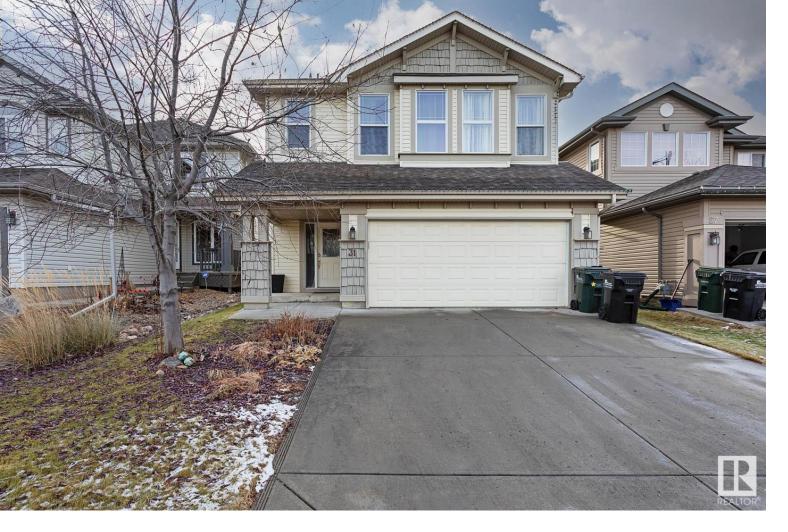

## 31 SUMMERCOURT Road Sherwood Park AB \$469,900

SOLD... This 1,675 sq.ft. 3 bedroom 2 storey starter home features a spacious front entry w/ hardwood flooring; 2pc. bath; open concept living room w/ gas fireplace; adjoining kitchen & dinette area w/raised maple cabinetry, work island and corner pantry closet. Recent kitchen upgrades include countertops, tiled backsplash, stainless appliances and hardwood flooring. The upper level features a cozy bonus room; laundry room; 4pc.main bath; 2 additional bedrooms or home office; and a primary bedroom w/ walk-in closet & 5pc. ensuite bath. The unspoiled basement awaits your imagination w/ roughed-in plumbing for a future bath, hiefficiency heating and central A/C. Exterior amenities include a heated double attached garage and a south exposure backyard w/ an elevated rear fence line providing that added privacy for the entertainment size deck with a gazebo & 2 person hot tub. Located on a quiet crescent location with easy access to your shopping needs & work commute. SIMPLY PUT...GREAT VALUE!