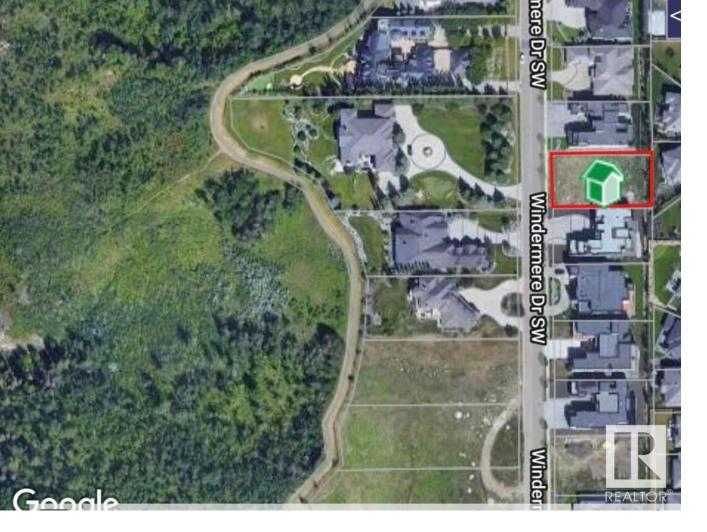

## Edmonton Alberta \$1,100,000

VACANT LOT on WINDERMERE DR SW! BUILD YOUR LUXURY DREAM HOME HERE on this perfect VACANT LOT on prestigious WINDERMERE DRIVE South! 74 building pocket. Right between Windermere Golf and Country Club and River Ridge Golf Club and a minute to the North Saskatchewan River and trails! AIRPORT is 20minute drive away! HOA allows access to the pool etc at the Windermere Leisure Centre. An outstanding and unique opportunity to create a residence that embodies luxury, sophistication, and the elevated lifestyle you desire. (id:6769)