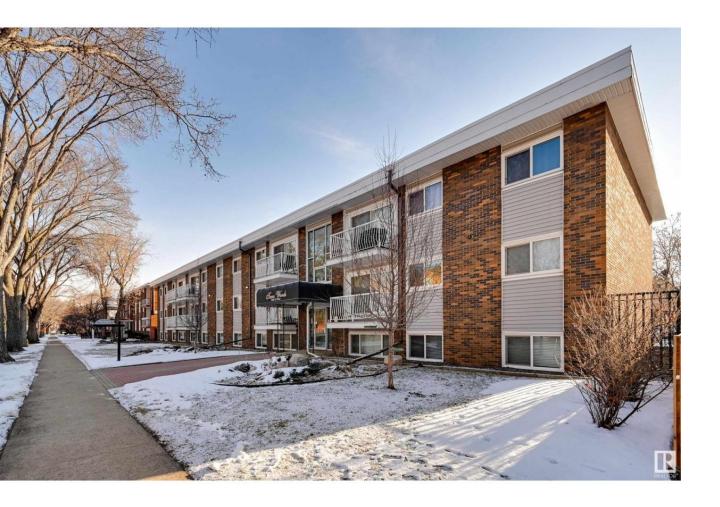

## Edmonton Alberta

\$124,800

RENOVATED TOP FLOOR one bedroom CORNER UNIT in Wihkwentowin! This bright and spacious condo offers an east facing balcony with morning sun and CITY VIEWS. Features include in-suite euro-style washer/dryer, hardwood and slate tile flooring, modern doors and trim. The kitchen is equipped with wood cabinetry, stainless steel appliances, quartz countertops, and a tile backsplash. The fully renovated bathroom has slate tile floors and a tile-surround tub/shower combo. Enjoy the privacy of a top-floor suite and the convenience of an assigned parking stall. Located just a short walk from the trendy Jasper Avenue, 124 Street, Brewery District, future LRT, bus routes, parks, restaurants & coffee shops. A stylish and move-in-ready home in a prime location, EXCELLENT VALUE! (id:6769)