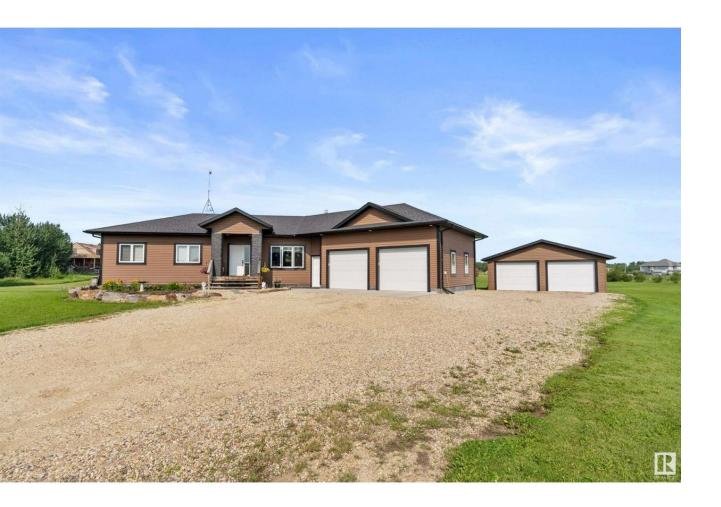

## Rural Leduc County Alberta

\$699,999

WOW, this absolutely STUNNING acreage may not last long! Over 3000 sq ft, 5 bedroom, 4 bathroom home is located in Wildland Meadows/Leduc County on paved road right to sub-division! The BEST part...private, quiet & secluded on an end road surrounded by protected sanctuary. Spacious front entry, dark rich hardwood floors, a gorgeous stone (floor-ceiling) fireplace, large dining area with custom stone-features, kitchen, island, stainless appliances (new stove), & opens to sunny SW HUGE deck! Master suite opens to deck, 3 pc ensuite, a walk in closet (& second large closet), 2 more generously sized bedrooms, a 4pc main bath, plus 2pc bathroom & Irg walk-into laundry /w sink, cupboard & storage, all make up main level. Fully-f basement, very large family room, games room, 4th & 5th HUGE bedrooms, another 4pc bathroom, tons of storage, this is a dream home! Only ONE owner, custom bungalow, attached o/s dbl heated garage, plus o/s detached garage shop /w poured cement. Home is equipped with back up generator! (id:6769)