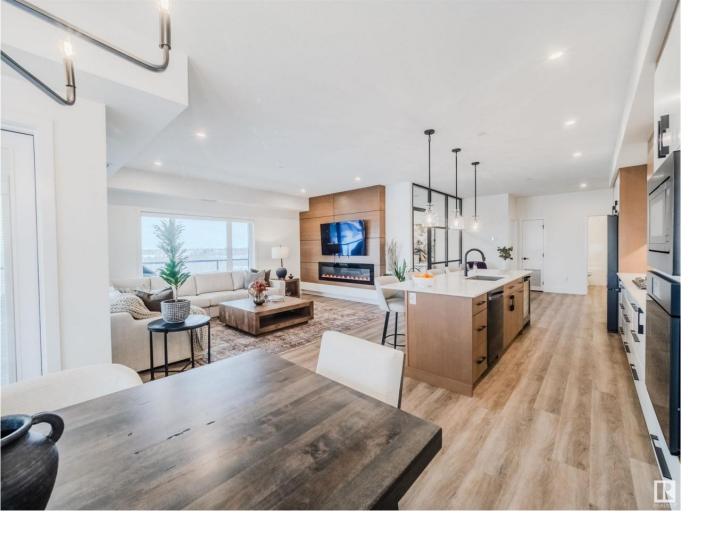

## Edmonton Alberta

\$824,702

OVER A \$100,000 IN UPGRADES...RAVINE FACING!...ALMOST 2000 Sq Ft... 2 TITLED PARKING STALLS (One Underground, One Above Ground)...AWARD WINNING EDGE AT LARCH PARK!....9' CEILINGS... HIGH END AMENITIES: games room, art/craft studio, gym, YOGA STUDIO, chef kitchen/lounge, DOG GROOMING/WASH ROOM, bicycle storage room, fire pit and ROOF TOP PATIO access! ~!WELCOME HOME!~ YOU won't believe how upgraded this unit is, from powered blinds, customs cabinets & MORE...Huge entry, one of a kind den/flexspace w/windows overlooking open concept space. Gorgeous vinyl plank flooring and quartz countertops throughout. GOURMET KITCHEN has gas cooktop, wall oven, tall pantries, gorgeous custom hood and huge island - great for entertaining! SPA ENSUITE off the primary bedroom leads to a huge custom walk in closet, the 2nd bedroom also has a walk in closet w/custom organizers. LET'S NOT FORGET THE LARGE PATIO, AND LIFESTYLE THAT GOES WITH IT! CENTRAL AIR CONDITIONING! MASSIVE STORAGE CAGE. (id:6769)

Living room 5.13 m  $\times 4.56$  m Dining room 3.78 m  $\times 3.48$  m Kitchen 5.99 m  $\times 2.67$  m Den 3.31 m  $\times 3.03$  m

Primary Bedroom  $4.71 \, \text{m} \times 4.7 \, \text{m}$ Bedroom  $2 \, 4.25 \, \text{m} \times 3.77 \, \text{m}$ Laundry room  $3.44 \, \text{m} \times 2.05 \, \text{m}$  Listing Presented By: