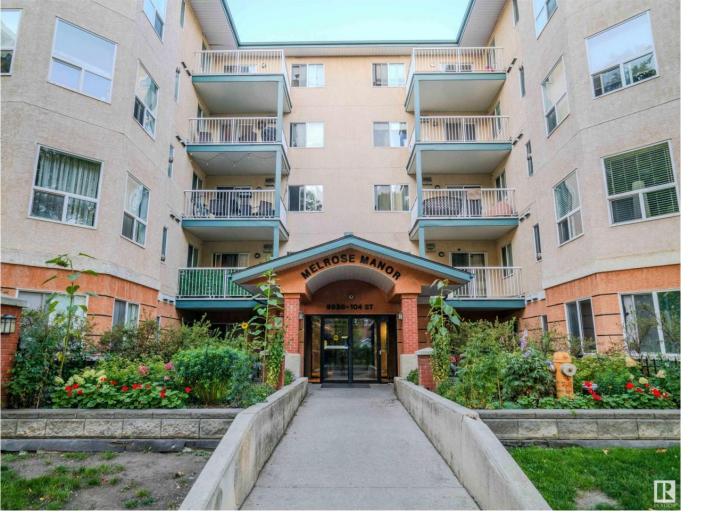

## Edmonton Alberta

\$234,900

Welcome to Melrose Manor! This amazing complex is located on a quiet tree lined street away from busy but very close to the convenience of living Downtown. This extremely spacious 2-bedroom, 2 full bathroom condo features so many pleasant upgrades to include vinyl plank flooring, new window coverings and fresh paint. The kitchen offers newer stainless appliances, quartz countertops plenty of cabinetry and counter space. The dining room opens to the spacious living room with gas fireplace. The primary bedroom has a 4-piece ensuite that has a new vanity and faucet and features a barn door style of access. The in-suite laundry room with room for storage is next to the spacious entrance. Secured and heated underground parking as well as a welcoming lobby. Situated close to the LRT, walking distance to cafes, shopping, groceries, the River Valley, and Ice District GO OILERS All of this with heated underground parking and a convenient car wash. (id:6769)